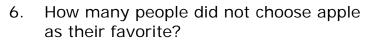

### Topic: Horizontal Picture Graphs-Worksheet 2

- 1. How many people chose a apple as their favorite fruit?
- 2. How many more people choose banana than strawberry?
- 3. How fewer people choose grapes than banana?
- 4. How many people did not choose strawberry as their favorite fruits?
- 5. How many people answer the survey?
- 6. How many people did not choose apple as their favorite?
- 7. How many people choose apple?
- 8. How many fewer people chose strawberry than grapes as their favorite fruit?
- 9. How many more people chose banana than apple?
- 10. Which is the most popular fruit?