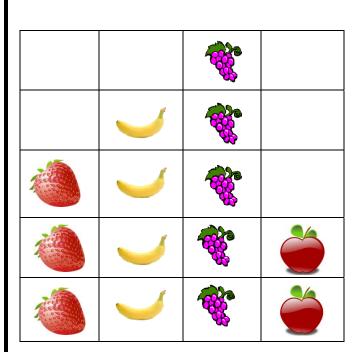

## Topic: Horizontal Picture Graphs-Worksheet 3

- 1. How many people chose a apple as their favorite fruit?
- 2. How many more people choose banana than strawberry?
- 3. How fewer people choose grapes than banana?
- 4. How many people did not choose strawberry as their favorite fruits?
- 5. How many people answer the survey?
- 6. How many people did not choose apple as their favorite?
- 7. How many people choose apple?
- 8. How many fewer people chose strawberry than grapes as their favorite fruit?
- 9. How many more people chose banana than apple?
- 10. Which is the most popular fruit?