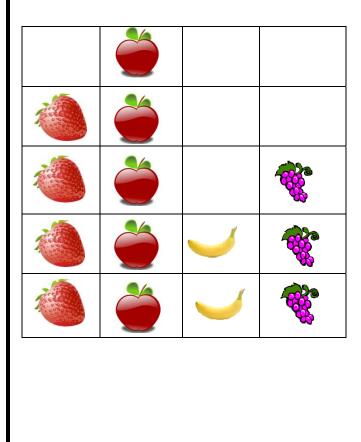

### Topic: Horizontal Picture Graphs-Worksheet 2

- 1. How many people chose a apple as their favorite fruit?
- 2. How many more people choose banana than strawberry?
- 3. How fewer people choose grapes than banana?
- 4. How many people did not choose strawberry as their favorite fruits?
- 5. How many people answer the survey?
- 6. How many people did not choose apple as their favorite?
- 7. How many people choose apple?
- 8. How many fewer people chose strawberry than grapes as their favorite fruit?
- 9. How many more people chose banana than apple?
- 10. Which is the most popular fruit?