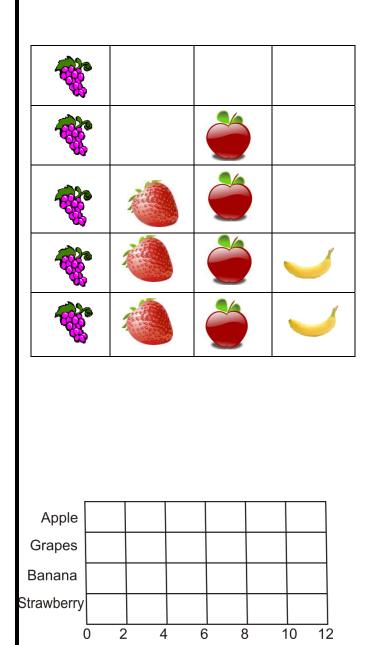

# Date \_\_\_\_\_

Topic: Horizontal Picture Graphs-Worksheet 1

- 1. How many people chose a apple as their favorite fruit?
- 2. How many more people choose banana than strawberry?
- 3. How fewer people choose grapes than banana?
- 4. How many people did not choose strawberry as their favorite fruits?
- 5. How many people answer the survey?

- 7. How many people choose Grapes?
- 8. How many fewer people chose strawberry than grapes as their favorite fruit?
- 9. How many more people chose banana than apple?
- 10. Which is the most popular fruit?