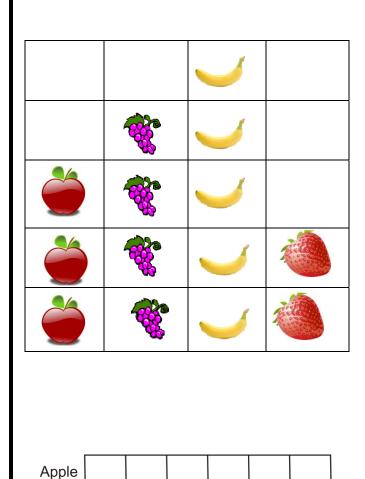

# Date \_\_\_\_\_

Topic: Horizontal Picture Graphs-Worksheet 1

- 1. How many people chose a apple as their favorite fruit?
- 2. How many more people choose banana than strawberry?
- 3. How fewer people choose grapes than banana?
- 4. How many people did not choose strawberry as their favorite fruits?
- 5. How many people answer the survey?

- 7. How many people choose Grapes?
- 8. How many fewer people chose strawberry than grapes as their favorite fruit?
- 9. How many more people chose banana than apple?
- 10. Which is the most popular fruit?