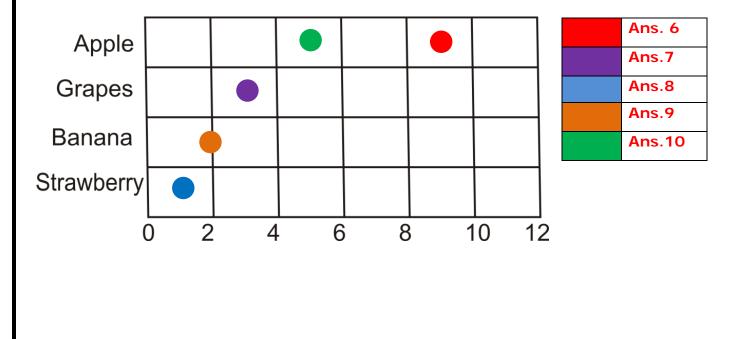

| Name                |                      | Date                |           |  |
|---------------------|----------------------|---------------------|-----------|--|
| Topic: <u>Horiz</u> | zontal Picture Graph | s-Worksheet 1 ANSWE | <u>RS</u> |  |
|                     |                      |                     |           |  |
| 1.                  | 3                    |                     |           |  |
| 2.                  | 3                    |                     |           |  |
| ۷.                  | 3                    |                     |           |  |
| 3.                  | 4                    |                     |           |  |
|                     |                      |                     |           |  |
| 4.                  | 12                   |                     |           |  |
|                     |                      |                     |           |  |
| 5.                  | 14                   |                     |           |  |
|                     |                      |                     | 7         |  |
| Apple               |                      |                     | Ans. 6    |  |
| Grapes              |                      |                     | Ans.7     |  |
| Banana              |                      |                     | Ans.8     |  |

8

Ans.8 Ans.9

Ans.10