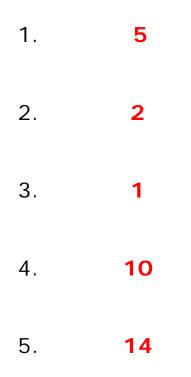

| Name                |                      | Date                |           |  |
|---------------------|----------------------|---------------------|-----------|--|
| Topic: <u>Horiz</u> | zontal Picture Graph | s-Worksheet 1 ANSWE | <u>RS</u> |  |
|                     |                      |                     |           |  |
| 1.                  | 3                    |                     |           |  |
| 2.                  | 3                    |                     |           |  |
| ۷.                  | 3                    |                     |           |  |
| 3.                  | 4                    |                     |           |  |
|                     |                      |                     |           |  |
| 4.                  | 12                   |                     |           |  |
|                     |                      |                     |           |  |
| 5.                  | 14                   |                     |           |  |
|                     |                      |                     | 7         |  |
| Apple               |                      |                     | Ans. 6    |  |
| Grapes              |                      |                     | Ans.7     |  |
| Banana              |                      |                     | Ans.8     |  |