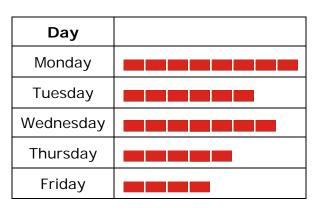

## Painting the Track Pictograph

The pictograph shows how many meters John paints a track on different days. Each symbol represents 100 meters. Draw a bar graph and answer the questions that follow:

1 On which day did John paint the most? How much did he paint that day? 2 How many more meters did John paint on Monday than on Thursday? How many fewer meters did John paint on Friday than on Wednesday? 3 What was the total number of meters of track that John painted on Tuesday 4 and Friday? 5 On which day did John paint the least? How many more meters did John paint on Wednesday than on Thursday? 6 7 How many fewer meters did John paint on Tuesday than on Monday? 8 What was the total length of the track that John painted in these days?