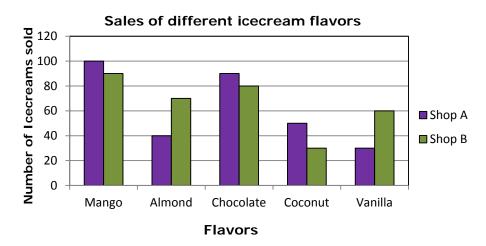

## **Double Bar Graph Worksheet**

According to bar graph, answer the following questions.

**Answers** 

| 1 | How many Mango ice-cream were sold by Shop A?                                      |  |
|---|------------------------------------------------------------------------------------|--|
| 2 | Which flavor of ice-cream do people like most in shop A?                           |  |
| 3 | Find the total numbers of Chocolate ice-creams sold by shop A and shop B.          |  |
| 4 | Which shop sold 30 coconut ice-creams?                                             |  |
| 5 | Find the total numbers of Coconut ice-creams sold by shop A and shop B?            |  |
| 6 | Which flavor of ice-cream do people like the most in shop B? Chocolate or Vanilla? |  |
| 7 | Find the total numbers of ice-creams sold by shop B?                               |  |
| 8 | How many Vanilla ice-creams were sold by Shop A?                                   |  |