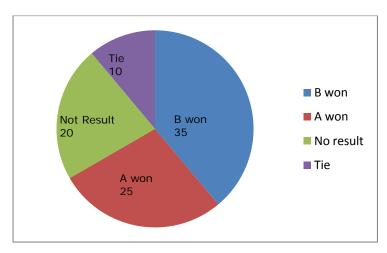

## Interpreting Pie or Circle Graphs - Independent Practice Worksheet

Complete all the problems.

A) Tony has a cake shop. This month he sold the following number of cakes.

- 1. How many apple cakes sold in a month?
- 2. Which two cakes sold in the same volume?
- 3. Which cake sold more than lemon cakes?
- 4. Which cakes were most popular?
- 5. Which cakes were the least popular?
- B) Two Teams A & B played some matches. Here are the results:

- 1. Which team won the most matches?
- 2. Which team loss the most matches?
- 3. How many more matches did one team get over the other?
- 4. What is the difference between ties and no result matches?
- 5. How much many matches did the teams play?