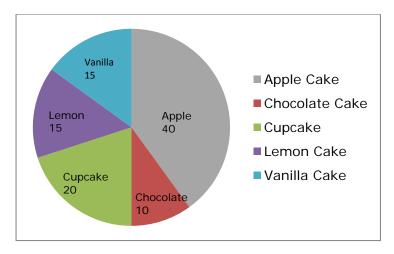

## Interpreting Pie or Circle Graphs - Independent Practice Worksheet

Complete all the problems.

A) Tony has a cake shop. This month he sold the following number of cakes.

- 1. How many apple cakes sold in a month?
- 2. Which two cakes sold in the same volume?
- 3. Which cake sold more than lemon cakes?
- 4. Which cakes were most popular?
- 5. Which cakes were the least popular?
- B) Two Teams A & B played some matches. Here are the results: