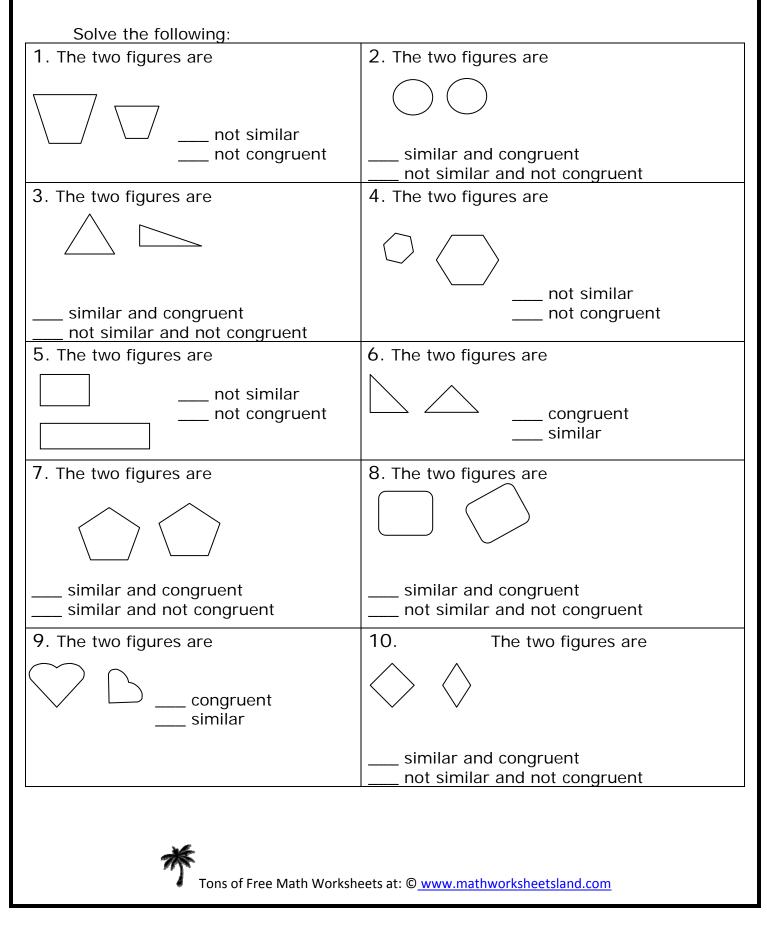

| Name |  |  |
|------|--|--|
|      |  |  |

Date \_\_\_\_\_

Topic: Recognizing Similar and Congruent Figures- Worksheet 1

| Name                                                                           | Date                                                                               |  |  |  |
|--------------------------------------------------------------------------------|------------------------------------------------------------------------------------|--|--|--|
| Topic: Recognizing Similar and Congruent Figures- Worksheet 2                  |                                                                                    |  |  |  |
| Solve the following:                                                           |                                                                                    |  |  |  |
| 1. The two figures are                                                         | 2. The two figures are                                                             |  |  |  |
| not similar<br>not congruent                                                   | similar and congruent<br>similar and not congruent                                 |  |  |  |
| 3. The two figures are                                                         | 4. The two figures are                                                             |  |  |  |
|                                                                                |                                                                                    |  |  |  |
| similar and congruent                                                          | similar and congruent                                                              |  |  |  |
| <ul><li> similar and not congruent</li><li>5. The two figures are</li></ul>    | <ul> <li> not similar and not congruent</li> <li>6. The two figures are</li> </ul> |  |  |  |
| similar and congruent<br>similar and not congruent                             | congruent<br>similar                                                               |  |  |  |
| 7. The two figures are                                                         | 8. The two figures are                                                             |  |  |  |
|                                                                                |                                                                                    |  |  |  |
| similar and congruent                                                          | similar and congruent                                                              |  |  |  |
| <ul> <li> similar and not congruent</li> <li>9. The two figures are</li> </ul> | <u>not similar and not congruent</u><br>10. The two figures are                    |  |  |  |
|                                                                                | i i i i i i i i i i i i i i i i i i i                                              |  |  |  |
| <pre> similar and congruent not similar and not congruent</pre>                | <pre> similar and congruent not similar and not congruent</pre>                    |  |  |  |
| *                                                                              |                                                                                    |  |  |  |