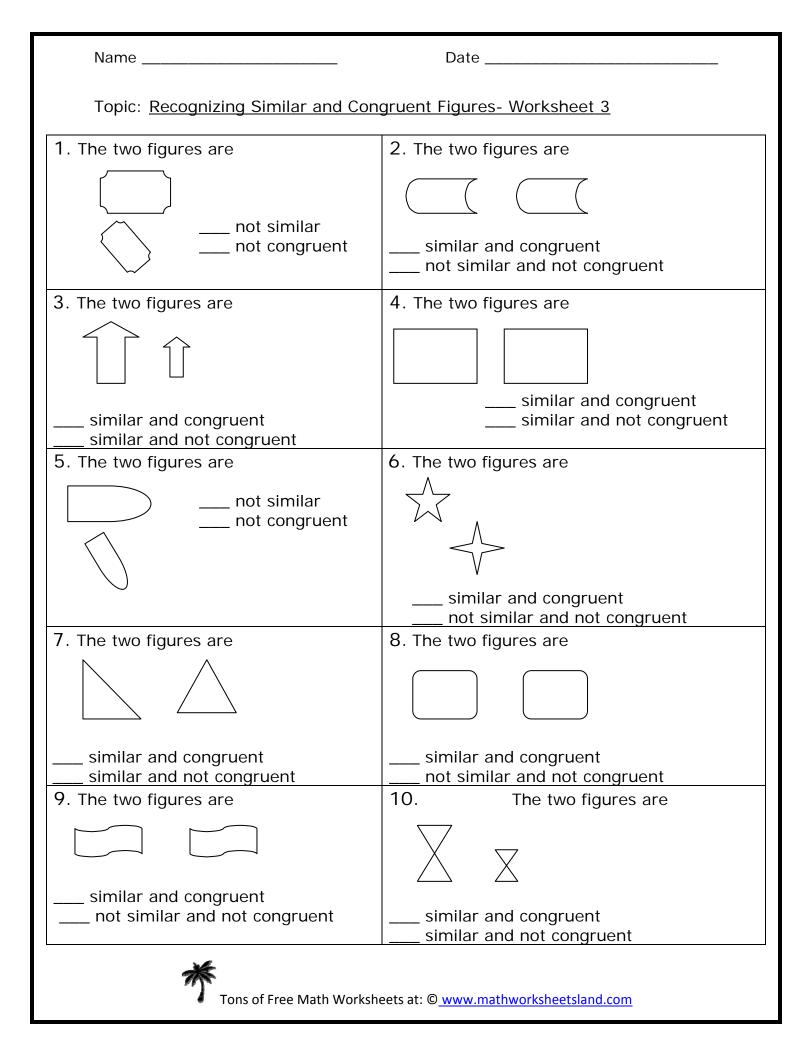

Tons of Free Math Worksheets at: © www.mathworksheetsland.com

| Name                                                                                                           | Date                                                                       |  |  |  |
|----------------------------------------------------------------------------------------------------------------|----------------------------------------------------------------------------|--|--|--|
| Topic: Recognizing Similar and Congruent Figures- Worksheet 4                                                  |                                                                            |  |  |  |
| 1. The two figures are                                                                                         | 2. The two figures are                                                     |  |  |  |
| not similar<br>not congruent                                                                                   | <pre> similar and congruent similar and not congruent</pre>                |  |  |  |
| 3. The two figures are                                                                                         | 4. The two figures are                                                     |  |  |  |
| similar and congruent<br>not similar and not congruent                                                         | similar and congruent<br>not similar and not congruent                     |  |  |  |
| <ul> <li>5. The two figures are</li> <li> similar and congruent</li> <li> similar and not congruent</li> </ul> | 6. The two figures are                                                     |  |  |  |
| <ul> <li>The two figures are</li> <li>similar and congruent</li> </ul>                                         | <ul> <li>8. The two figures are</li> <li> similar and congruent</li> </ul> |  |  |  |
| <ul> <li> similar and not congruent</li> <li>9. The two figures are</li> <li>I I I</li> </ul>                  |                                                                            |  |  |  |
| similar and congruent<br>not similar and not congruent                                                         | <pre> similar and congruent not similar and not congruent</pre>            |  |  |  |