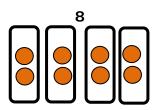

If you divide something into four of the equal parts, then either part is one-FOURTH of the whole.

Divide them into four equal parts.

Balls present = 8

There are 4 groups of 2 balls

Then  $8 \div 4 = 2$  and 1/4 of 8 is 2.

Fill in the blanks with the answers.

| _8_ | ÷  | 4 | =  | _4_ |
|-----|----|---|----|-----|
| 1/4 | of | 8 | is | _2_ |

Practice Problems

Tons of Free Math Worksheets at: © www.mathworksheetsland.com