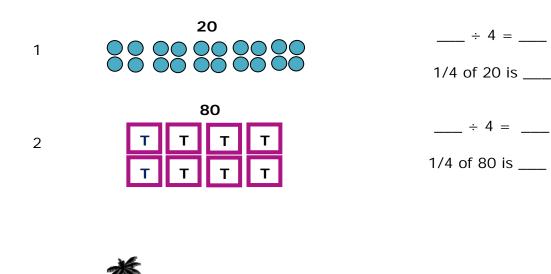

## **Connecting Fractions to Integers Lesson and Practice**

Divide into four equal groups. Write a division sentence and a part sentence, finding 1/4 of the total.

1/4 of 8 is \_\_\_\_

Dividing into four parts:

If you divide something into four of the equal parts, then either part is one-FOURTH of the whole.

Divide them into four equal parts.

Balls present = 8

There are 4 groups of 2 balls

Then  $8 \div 4 = 2$  and 1/4 of 8 is 2.

Fill in the blanks with the answers.

| _8_ | ÷  | 4 | =  | _4_ |
|-----|----|---|----|-----|
| 1/4 | of | 8 | is | _2_ |

Practice Problems

Tons of Free Math Worksheets at: © www.mathworksheetsland.com