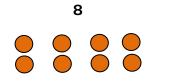

## **Connecting Fractions to Integers Lesson and Practice**

Divide into four equal groups. Write a division sentence and a part sentence, finding 1/4 of the total.

1/4 of 8 is \_\_\_\_

Dividing into four parts:

If you divide something into four of the equal parts, then either part is one-FOURTH of the whole.

Divide them into four equal parts.

Balls present = 8

There are 4 groups of 2 balls

Then  $8 \div 4 = 2$  and 1/4 of 8 is 2.