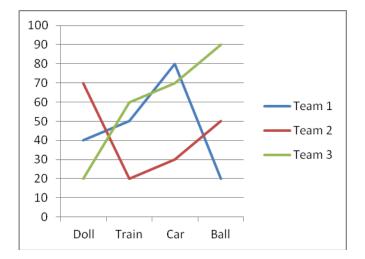

# Topic : <u>Reading and Making Line Graphs- Worksheet 2</u>

- 1. What is the number of people whose favorite fruit is Apple?
- 2. What is the number of people whose favorite fruit is Banana?
- **3.** What is the total number of people whose favorite fruits is Apple, Orange and Grapes?
- **4.** What is the number of people whose favorite fruit is Orange?
- **5.** What is the number of people whose favorite fruit is Grapes?
- 6. What is the number of team 1 members who played with Doll and Train?
- 7. What is the number of members who played with Car for all teams?
- **8.** What is difference in number of team 2 who played with Ball and Doll?
- **9.** What is number of team 3 members who played with Train and Car?
- **10.** How many members of all teams played with Car?