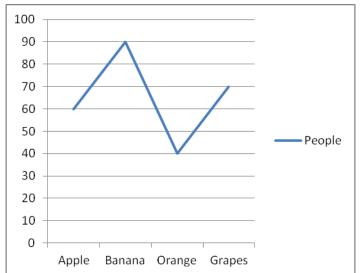

# Topic : <u>Reading and Making Line Graphs- Worksheet 2</u>

- 1. What is the number of people whose favorite fruit is Apple?
- 2. What is the number of people whose favorite fruit is Banana?
- **3.** What is the total number of people whose favorite fruits is Apple, Orange and Grapes?
- **4.** What is the number of people whose favorite fruit is Orange?
- **5.** What is the number of people whose favorite fruit is Grapes?
- 6. What is the number of team 1 members who played with Doll and Train?
- 7. What is the number of members who played with Car for all teams?
- **8.** What is difference in number of team 2 who played with Ball and Doll?
- **9.** What is number of team 3 members who played with Train and Car?
- **10.** How many members of all teams played with Car?