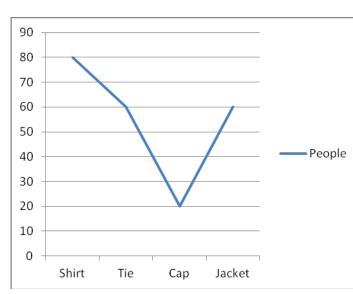

# Topic : <u>Reading and Making Line Graphs- Worksheet 1</u>

- 1. What is the number of people whose favorite item of clothing is a cap?
- **2.** What is the number of people whose favorite item of clothing is a shirt?
- **3.** What is the total number of people whose favorite item of clothing is a shirt, a tie and a jacket?
- **4.** What is the number of people whose favorite item of clothing is a jacket?
- **5.** What is the number of people whose favorite item of clothing is a tie?
- 6. What is the number of team 1 members who played hockey and football?
- 7. What is the number of members who played basketball for all teams?
- **8.** What is difference in number of team 2 who played football and cricket?
- **9.** What is the number of team 3 members who played football and hockey?
- **10.** How many members of all teams played cricket ?