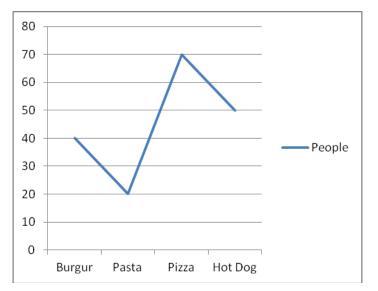

# Topic : <u>Reading and Making Line Graphs- Worksheet 5</u>

- 1. What is the number of people whose favorite food is Burger?
- 2. What is the number of people whose favorite food is Pizza?
- **3.** What is the total number of people whose favorite food is Pasta, Pizza and Hot Dog?
- 4. What is the number of people whose favorite food is Hot Dog?
- 5. What is the number of people whose favorite food is Pasta?
- 6. What is the number of team 1 members who is the student of Math and English?
- 7. What is the number of members who is the student of Physics for all teams?
- 8. What is difference in number of team 2 who is the student of Chemistry and Math?
- 9. What is number of team 3 members who is the student of English and Physics?
- **10.** How many members of all teams is the student of English?