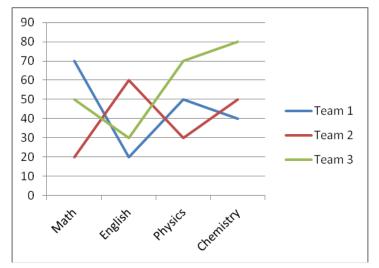

# Topic : <u>Reading and Making Line Graphs- Worksheet 5</u>

- 1. What is the number of people whose favorite food is Burger?
- 2. What is the number of people whose favorite food is Pizza?
- **3.** What is the total number of people whose favorite food is Pasta, Pizza and Hot Dog?
- 4. What is the number of people whose favorite food is Hot Dog?
- 5. What is the number of people whose favorite food is Pasta?
- 6. What is the number of team 1 members who is the student of Math and English?
- 7. What is the number of members who is the student of Physics for all teams?
- 8. What is difference in number of team 2 who is the student of Chemistry and Math?
- 9. What is number of team 3 members who is the student of English and Physics?
- **10.** How many members of all teams is the student of English?