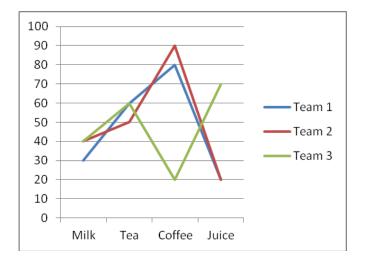

#### Use the graph to answer:

- **1.** What is the number of people whose favorite flower is Rose?
- 2. What is the number of people whose favorite flower is Jasmine?
- **3.** What is the total number of people whose favorite flower is Rose, Lotus and Water Lily?
- **4.** What is the number of people whose favorite flower is Water Lily?
- **5.** What is the number of people whose favorite flower is Lotus?
- 6. What is the number of team 1 members who drinks Milk and Tea ?
- 7. What is the number of members who drinks coffee for all teams ?
- 8. What is difference in number of team 2 who drinks coffee and juice?
- **9.** What is number of team 3 members who drink milk and juice ?
- **10.** How many members of all teams drinking milk ?