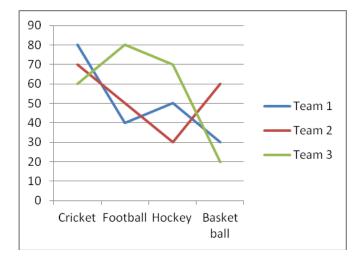

# Topic : <u>Reading and Making Line Graphs- Worksheet 1</u>

- 1. What is the number of people whose favorite item of clothing is a cap?
- **2.** What is the number of people whose favorite item of clothing is a shirt?
- **3.** What is the total number of people whose favorite item of clothing is a shirt, a tie and a jacket?
- **4.** What is the number of people whose favorite item of clothing is a jacket?
- **5.** What is the number of people whose favorite item of clothing is a tie?
- 6. What is the number of team 1 members who played hockey and football?
- 7. What is the number of members who played basketball for all teams?
- **8.** What is difference in number of team 2 who played football and cricket?
- **9.** What is the number of team 3 members who played football and hockey?
- **10.** How many members of all teams played cricket ?