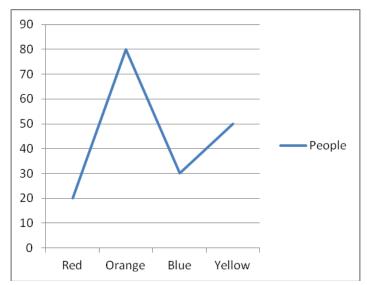

# Topic : <u>Reading and Making Line Graphs- Worksheet 3</u>

- 1. What is the number of people whose favorite color is Red?
- 2. What is the number of people whose favorite color is Yellow?
- **3.** What is the total number of people whose favorite color is Yellow, Blue and Red?
- **4.** What is the number of people whose favorite color is Orange?
- **5.** What is the number of people whose favorite Color is Blue?
- 6. What is the number of team 1 members who played Chess and Carom?
- **7.** What is the number of members who played Playing Cards for all teams?
- 8. What is the difference in number of team 2 who played Puzzle Box and Chess?
- **9.** What is the number of team 3 members who played Playing Cards and Carom?
- **10.** How many members of all teams played Chess?