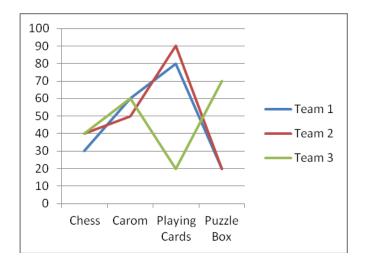

# Topic : <u>Reading and Making Line Graphs- Worksheet 3</u>

- 1. What is the number of people whose favorite color is Red?
- 2. What is the number of people whose favorite color is Yellow?
- **3.** What is the total number of people whose favorite color is Yellow, Blue and Red?
- **4.** What is the number of people whose favorite color is Orange?
- **5.** What is the number of people whose favorite Color is Blue?
- 6. What is the number of team 1 members who played Chess and Carom?
- **7.** What is the number of members who played Playing Cards for all teams?
- 8. What is the difference in number of team 2 who played Puzzle Box and Chess?
- **9.** What is the number of team 3 members who played Playing Cards and Carom?
- **10.** How many members of all teams played Chess?