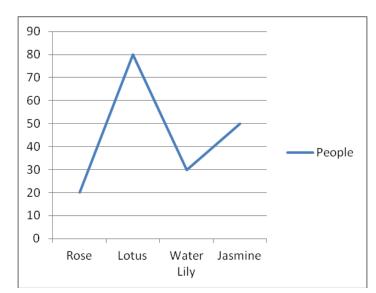

#### Use the graph to answer:

- **1.** What is the number of people whose favorite flower is Rose?
- 2. What is the number of people whose favorite flower is Jasmine?
- **3.** What is the total number of people whose favorite flower is Rose, Lotus and Water Lily?
- **4.** What is the number of people whose favorite flower is Water Lily?
- **5.** What is the number of people whose favorite flower is Lotus?
- 6. What is the number of team 1 members who drinks Milk and Tea ?
- 7. What is the number of members who drinks coffee for all teams ?
- 8. What is difference in number of team 2 who drinks coffee and juice?
- **9.** What is number of team 3 members who drink milk and juice ?
- **10.** How many members of all teams drinking milk ?