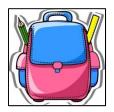

3) Two bags look alike.

Choose the bag that looks like the bag shown in the box, and circle it.

4) Two faces look alike.

Choose the face that looks like the face shown in the box, and circle it.

Date \_\_\_\_\_