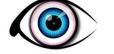

7) Two eyes that look alike make pair.

Choose the eye that looks like the eye shown in the box, and circle it.

8) Choose the object that looks like the object shown in the box and circle it.

Date \_\_\_\_\_