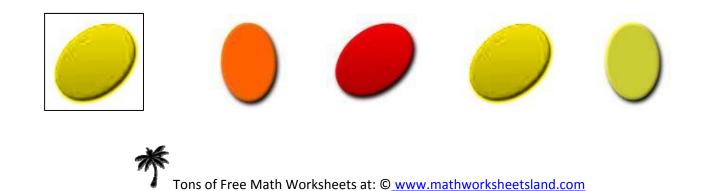

7) Two eyes that look alike make pair.

Choose the eye that looks like the eye shown in the box, and circle it.

8) Choose the object that looks like the object shown in the box and circle it.

Date \_\_\_\_\_