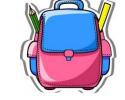

3) Two bags look alike.

Choose the bag that looks like the bag shown in the box, and circle it.

4) Two faces look alike.

Choose the face that looks like the face shown in the box, and circle it.

Date \_\_\_\_\_