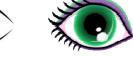

7) Two eyes that look alike make pair.

Choose the eye that looks like the eye shown in the box, and circle it.

8) Choose the object that looks like the object shown in the box and circle it.

Date \_\_\_\_\_