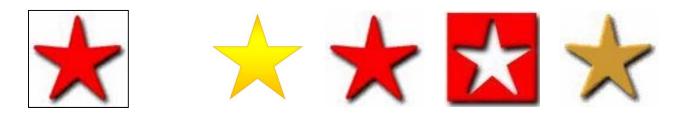

9) Choose the star that looks like the star shown in the box and circle it.

10) Choose the guitar that looks like the guitar shown in the box and circle it.