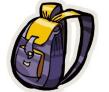

3) Two bags look alike.

Choose the bag that looks like the bag shown in the box, and circle it.

4) Two faces look alike.

Choose the face that looks like the face shown in the box, and circle it.

Date \_\_\_\_\_