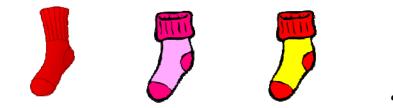

## Matching Pairs - Independent Practice Worksheet

Complete all the problems.

1) Choose the object that looks like the object shown in the box, and circle it.

2) Two socks that look alike make a pair.

Choose the socks that are the same as the socks shown in the box, and circle them.