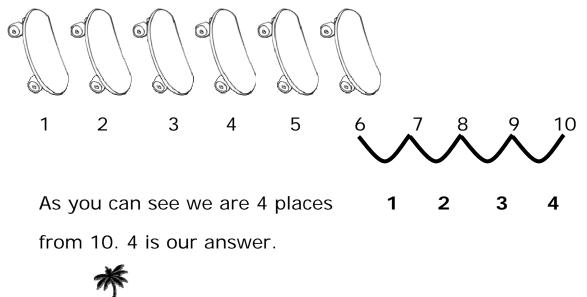

## 2. How many more skateboards would you need to make 10?

**Answering #2:** The first thing that we need to do is find out the number of skateboards we have. Then we need to figure out how many more counts we need to reach 10. You can do this just by simply counting to 10.