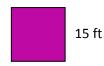

10. Write the minimum possible area, by taking measurement error of the square which is given below with its dimensions.