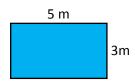

## **Accuracy and Measurement - Independent Practice Worksheet**

Complete all the problems.

- 1. How large is the greatest possible error for a measurement of 77 inches?
- 2. Write the greatest possible error for a measurement of 12.3 centimeters.
- 3. How large is the greatest possible error for a measurement of 55 kilograms?
- 4. Which measurement is more precise?
  - a. 12 kilograms b. 32 grams
- 5. Which measurement is less precise?
  - a. 45 miles
- b. 45 kilometers
- 6. Which measurement is more precise?
  - a. 60 seconds
- b. 5 minutes
- 7. Which measurement is most precise?
  - a. 44.4 grams
- b. 25.2 grams c. 98.23 grams
- 8. Which measurement is least precise?
  - a. 52 months
- b. 50.2 months c. 50.5 months
- 9. Write the maximum possible area, by taking the measurement error of the rectangle given below with its dimensions.