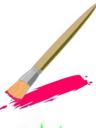

# <u>Topic</u>: Transformations - Rotation - Worksheet 3

Estimate your answers to the best of your ability.

1.

What is the measure of the angle made by two sides of the clip?

2.

What is the measure of the angle made by brush?