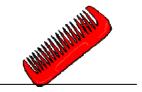

# <u>Topic</u>: Transformations - Rotation - Worksheet 3

Estimate your answers to the best of your ability.

1.

What is the measure of the angle made by two sides of the clip?

2.

What is the measure of the angle made by brush?

3.

Is the rotation clockwise?

4.

What is the measure of the angle made by axe handle and the ground?

5.

What is the measure of the angle made by three corners of the triangle?

6.

Is the rotation counterclockwise?