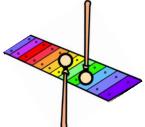

What is the measure of the angle made by stick with xylophone?

What is the measure of the angle?

9.

What is the measure of the angle made by image with the base?

10.