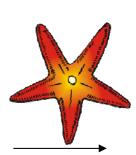

7.

What is the measure of the angle made by three corners of the triangle?

8.

Is the rotation counterclockwise?

9.

What is the measure of the angle made by leg of the shapes?

10.

# Topic: Transformations - Rotation - Worksheet 4

Estimate your answers to the best of your ability.

What is the measure of the angle made by the lamp and the track?

2.

What is the measure of the angles made by wings and head groove?