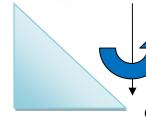

7.

What is the measure of the angle made by three corners of the triangle?

8.

Is the rotation counterclockwise?

9.

What is the measure of the angle made by leg of the shapes?

10.

# Topic: Transformations - Rotation - Worksheet 4

Estimate your answers to the best of your ability.

What is the measure of the angle made by the lamp and the track?

2.

What is the measure of the angles made by wings and head groove?