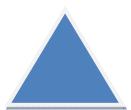

7.

What is the measure of the angle made by three corners of the triangle?

8.

Is the rotation counterclockwise?

9.

What is the measure of the angle made by leg of the shapes?

10.

3.

Is the rotation clockwise?

4.

What is the measure of the angle made by axe handle and the ground?

5.

What is the measure of the angle made by three corners of the triangle?

6.

Is the rotation counterclockwise?