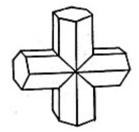

7.

What is the measure of the angle made by three corners of the triangle?

8.

Is the rotation counterclockwise?

9.

What is the measure of the angle made by leg of the shapes?

10.

3.

Is the rotation clockwise?

4.

What is the measure of the angle made by comb and the floor?

5.

What is the measure of the angle made by legs of the scissors?

6.

Is the rotation counterclockwise?

3.

Is the rotation clockwise?

4.

What is the measure of the angle made by arrow and bow?

5.

What is the measure of the angle made by legs of shape?

Is the rotation counterclockwise?

**7**.

3.

Is the rotation clockwise?

4.

What is the measure of the angle made by magnifier and pointer?

5.

What is the measure of the angle made by legs of shape?

6.

Is the rotation counterclockwise?