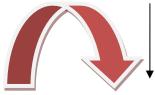

3.

Is the rotation clockwise?

4.

What is the measure of the angle made by axe handle and the ground?

5.

What is the measure of the angle made by three corners of the triangle?

6.

Is the rotation counterclockwise?