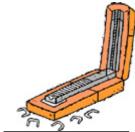

# Topic: Transformations - Rotation - Worksheet 4

Estimate your answers to the best of your ability.

What is the measure of the angle made by the lamp and the track?

2.

What is the measure of the angles made by wings and head groove?