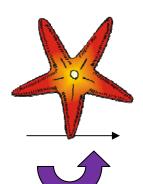

7.

What is the measure of the angle made by three corners of the triangle?

8.

Is the rotation counterclockwise?

9.

What is the measure of the angle made by leg of the shapes?

10.

3.

Is the rotation clockwise?

4.

What is the measure of the angle made by comb and the floor?

5.

What is the measure of the angle made by legs of the scissors?

6.

Is the rotation counterclockwise?

3.

Is the rotation clockwise?

4.

What is the measure of the angle made by arrow and bow?

5.

What is the measure of the angle made by legs of shape?

Is the rotation counterclockwise?

**7**.

3.

Is the rotation clockwise?

4.

What is the measure of the angle made by magnifier and pointer?

5.

What is the measure of the angle made by legs of shape?

6.

Is the rotation counterclockwise?