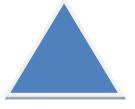

7.

What is the measure of the angle made by three corners of the triangle?

8.

Is the rotation counterclockwise?

9.

What is the measure of the angle made by leg of the shapes?

10.

3.

Is the rotation clockwise?

4.

What is the measure of the angle made by axe handle and the ground?

5.

What is the measure of the angle made by three corners of the triangle?

6.

Is the rotation counterclockwise?