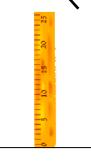

**7**.

What is the measure of the angle made by lamp with the base?

8.

What is the measure of the angle tip of the pen with the line?

9.

What is the measure of the angle made by ruler with the base?

10.