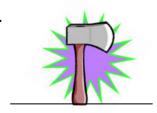

7.

What is the measure of the angle made by axe with base?

8.

What is the measure of the angle?

9.

What is the measure of the angle made by leg with the other leg?

10.

3.

Is the rotation clockwise?

4.

What is the measure of the angle made by axe handle and the ground?

5.

What is the measure of the angle made by three corners of the triangle?

6.

Is the rotation counterclockwise?