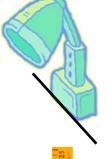

**7**.

What is the measure of the angle made by lamp with the base?

8.

What is the measure of the angle tip of the pen with the line?

9.

What is the measure of the angle made by ruler with the base?

10.