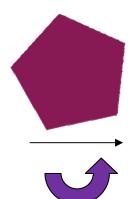

7.

What is the measure of the angle made by three corners of the triangle?

8.

Is the rotation counterclockwise?

9.

What is the measure of the angle made by leg of the shapes?

10.

3.

Is the rotation clockwise?

4.

What is the measure of the angle made by axe handle and the ground?

5.

What is the measure of the angle made by three corners of the triangle?

6.

Is the rotation counterclockwise?