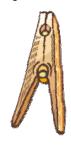

# <u>Topic</u>: Transformations - Rotation - Worksheet 3

Estimate your answers to the best of your ability.

1.

What is the measure of the angle made by two sides of the clip?

2.

What is the measure of the angle made by brush?