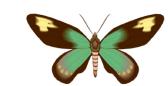

# Topic: Transformations - Rotation - Worksheet 4

Estimate your answers to the best of your ability.

What is the measure of the angle made by the lamp and the track?

2.

What is the measure of the angles made by wings and head groove?

# <u>Topic</u>: <u>Transformations</u> - <u>Rotation</u> - <u>Worksheet</u> 5

Estimate your answers to the best of your ability.

1.

What is the measure of the angle made by two sides of book?

2.

What is the measure of the angle made by wings?