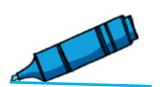

3.

What is the measure of the angle made by legs of the scissors?

4.

What is the measure of the angle made by comb and the ground?

5.

Is the rotation clockwise?

6.

What is the measure of the angle of the tip of the pen with the line?

**7**.

What is the measure of the angle made by lamp with the base?

8.

What is the measure of the angle tip of the pen with the line?

9.

What is the measure of the angle made by ruler with the base?

10.