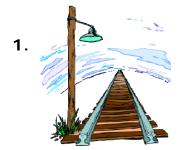

# Topic: Transformations - Rotation - Worksheet 4

Estimate your answers to the best of your ability.

What is the measure of the angle made by the lamp and the track?

2.

What is the measure of the angles made by wings and head groove?