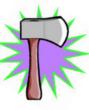

3.

Is the rotation clockwise?

4.

What is the measure of the angle made by axe handle and the ground?

5.

What is the measure of the angle made by three corners of the triangle?

6.

Is the rotation counterclockwise?