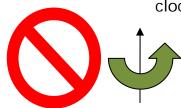

3.

Is the rotation clockwise?

4.

What is the measure of the angle made by comb and the floor?

5.

What is the measure of the angle made by legs of the scissors?

6.

Is the rotation counterclockwise?

3.

Is the rotation clockwise?

4.

What is the measure of the angle made by axe handle and the ground?

5.

What is the measure of the angle made by three corners of the triangle?

6.

Is the rotation counterclockwise?

3.

Is the rotation clockwise?

4.

What is the measure of the angle made by arrow and bow?

5.

What is the measure of the angle made by legs of shape?

Is the rotation counterclockwise?

**7**.

3.

Is the rotation clockwise?

4.

What is the measure of the angle made by magnifier and pointer?

5.

What is the measure of the angle made by legs of shape?

6.

Is the rotation counterclockwise?