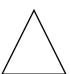

d.

5. Draw a polygon that has three corners or vertices and three sides.

e.

\_\_\_\_\_ 6. Draw quadrilateral whose opposite sides f. are parallel and equal in length.

\_\_\_ 7. Which possibility below will create a triangle: