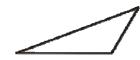

## Geometric Shapes with Given Conditions - Matching Worksheet

Match the problems to their answers.

1. Draw an obtuse triangle. An obtuse angle is greater than 90° and less than 180°.

a. 1

2. Draw a 6-sided polygon (a flat shape with straight sides).