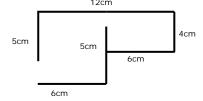

- 4. Ellie is going to a triangular shaped island. She made a map and then she got to know that scale she was using was wrong. She enlarged scale factor to 3 cm equals to 15 km. Calculate the area of the island using new scale?
- 36,12,18,18,15,15 d.