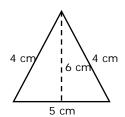

- 4. Ellie is going to a triangular shaped island. She made a map and then she got to know that scale she was using was wrong. She enlarged scale factor to 3 cm equals to 15 km. Calculate the area of the island using new scale?
- 36,12,18,18,15,15 d.