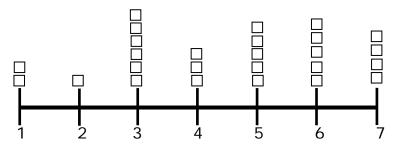

## The Measure of Center of Data Sets - Guided Lesson

Complete the following problems:

- 1. Ellis recently launched a new website. In the past five days, he has recorded the number of daily visitors: 42, 36, 24, 58, 40.
- a. How many visitors were there in the last 5 days?
- b. What is the mean and median of the data set?
- 2. Cruz was comparison shopping for LCD TV players. The prices he was quoted included the following: \$60, \$250, \$80, \$90, \$150, \$100, \$40.
- a. What is the mean and median of the data set?
- b. What is the range of the data?
- 3. The dot plot shows the number of bananas each person has. Describe the data.

- a. How many total bananas are there?
- b. What is the mean and median of the data set?
- c. What is the range of the data?