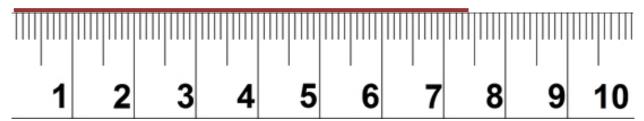

## **Measuring Lengths using Rulers - Independent Practice Worksheet**

Complete all the problems by measuring the length with the help of rulers:

1. Write the measures of each ruler below. Inches

2. Write the measures of each ruler below. cm, mm