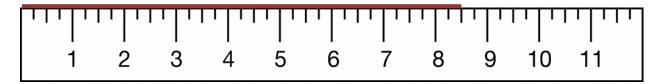

3. Write the measures of each ruler below. Inches

4. Write the measures of each ruler below. cm, mm

5. Write the measures of each ruler below. Inches

| Name |  |
|------|--|
|      |  |

Date \_\_\_\_\_

6. Write the measures of each ruler below. cm, mm