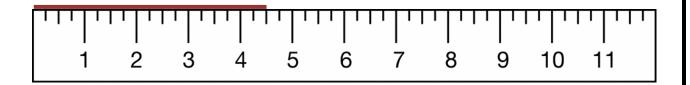

## **Measuring Lengths using Rulers - Independent Practice Worksheet**

Complete all the problems by measuring the length with the help of rulers:

1. Write the measures of each ruler below. Inches

2. Write the measures of each ruler below. cm, mm