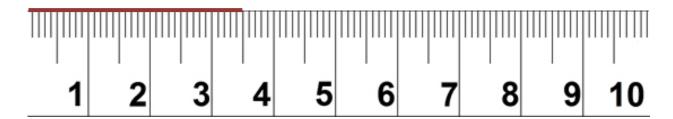

## **Measuring Lengths using Rulers - Independent Practice Worksheet**

Complete all the problems by measuring the length with the help of rulers:

1. Write the measures of each ruler below. Inches

2. Write the measures of each ruler below. cm, mm