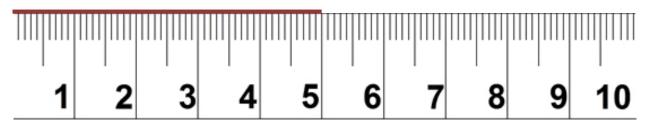

3. Write the measures of each ruler below. Inches

4. Write the measures of each ruler below. cm, mm

5. Write the measures of each ruler below. Inches

| Name |  |
|------|--|
|      |  |

Date \_\_\_\_\_

6. Write the measures of each ruler below. cm, mm