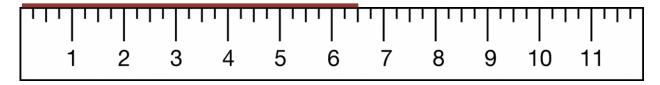

## **Measuring Lengths using Rulers - Independent Practice Worksheet**

Complete all the problems by measuring the length with the help of rulers:

1. Write the measures of each ruler below. Inches

2. Write the measures of each ruler below. cm, mm