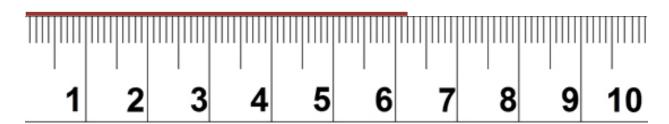

3. Write the measures of each ruler below. Inches

4. Write the measures of each ruler below. cm, mm

5. Write the measures of each ruler below. Inches

| Name |  |
|------|--|
|      |  |

Date \_\_\_\_\_

6. Write the measures of each ruler below. cm, mm