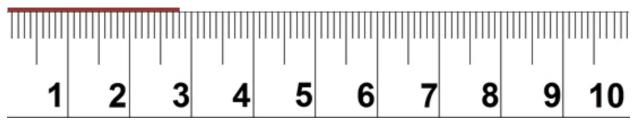

## **Measuring Lengths using Rulers - Independent Practice Worksheet**

Complete all the problems by measuring the length with the help of rulers:

1. Write the measures of each ruler below. Inches

2. Write the measures of each ruler below. cm, mm