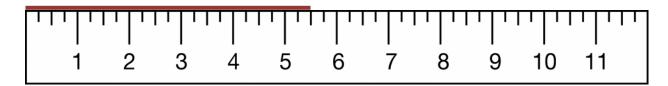

## **Measuring Lengths using Rulers - Independent Practice Worksheet**

Complete all the problems by measuring the length with the help of rulers:

1. Write the measures of each ruler below. Inches

2. Write the measures of each ruler below. cm, mm