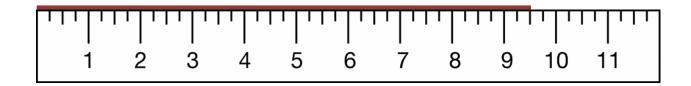

3. Write the measures of each ruler below. Inches

4. Write the measures of each ruler below. cm, mm

5. Write the measures of each ruler below. Inches

| Name |  |
|------|--|
|      |  |

Date \_\_\_\_\_

6. Write the measures of each ruler below. cm, mm