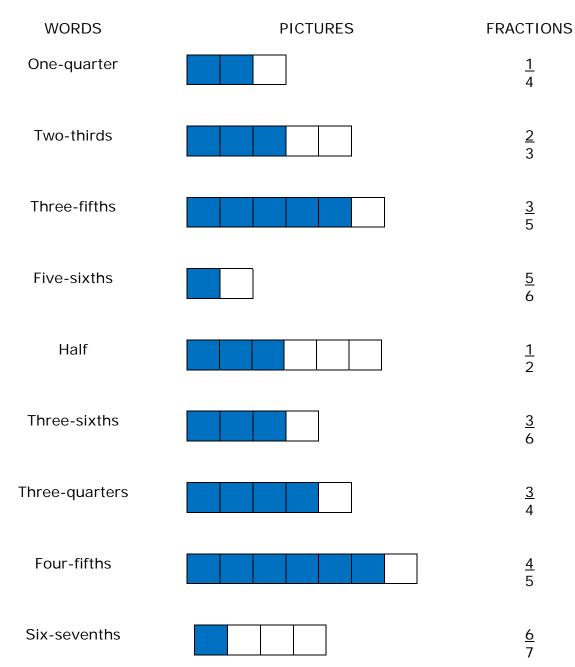

## Topic: Fraction, Words, Picture Match-Worksheet 3

Draw two lines to match the words to the picture and pictures to fractions.

| Nar | me |
|-----|----|
|-----|----|