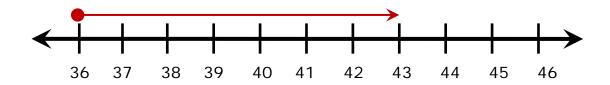

## Explanation to #1

Step 1) Locate numbers on the number line. Put the first number that is 36 on the number line.

Step 2) Start counting towards right for the next seven numbers. This lands us at 43.

Step 3) The answer is: