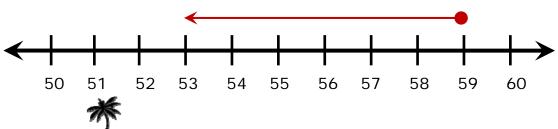

## Explanation to #3

Put the number 59 on the number line and start counting towards left for the next six numbers. Then, stop at the sixth number it will be 53.

The answer is:

Tons of Free Math Worksheets at: © www.mathworksheetsland.com