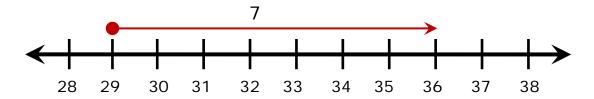

## Explanation to #2

As we can see that the red arrow starts with the number 29 and it ends with the number 36. Count the numbers from number 29 to 36.

The equation of sum is 29 + 7 = 36