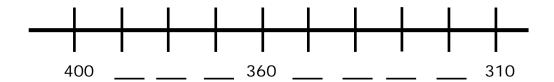

## Lesson 1 Mentally Add and Subtract 10 or 100.

A) Addition: - Complete the number lines below

B) Subtraction: - Complete the number lines below

## Answer B)

Step 1) First we look to see what is being asked of us.

Complete the number lines mentally by subtracting 10 or 100

Step 2) Start from first number on left side subtracts 10 to that number.

$$400 - 10 = 390$$

We have got the number for first blank again subtract 10 to 390

$$390 - 10 = 380$$

We have got number for second blank; again subtract 10 to 380

380 - 10 = 370 number on to the third blank

Again, subtract 10 to 370 = 360

We have been given 360; so subtract 10 to 360

$$360 - 10 = 350$$

We have got number for forth blank again subtract 10 to 350

$$350 - 10 = 340$$

Number the fifth blank.

Again subtract 10 to 340

$$340 - 10 = 330$$

Number the sixth blank

Again subtract 10 to 330

$$330 - 10 = 320$$

Number the seventh blank.