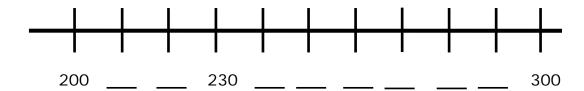

## Lesson 1 Mentally Add and Subtract 10 or 100.

A) Addition: - Complete the number lines below

B) Subtraction: - Complete the number lines below

## **Explanation:**

Answer A)

Step 1) First we look to see what is being asked of us.

Complete the number lines mentally by adding 10 or 100

Step 2) Start from first number on left side adds 10 to that number.

$$200 + 10 = 210$$

We continue on again by adding 10 to 210

We have been given 230; so add 10 to 230

$$10 + 230 = 240$$
 number on third blank

Again add 10 to 240 = 250

We have got number for forth blank again add 10 to 250

Number on the fifth blank.

Name \_\_\_\_\_ Date \_\_\_\_

Again add 10 to 260 10 + 260 = 270

Number on the sixth blank

Again add 10 to 270 10 + 270 = 280

Number on the seventh blank

Again add 10 to 280 10 + 280 = 290

Number on the eighth blank.