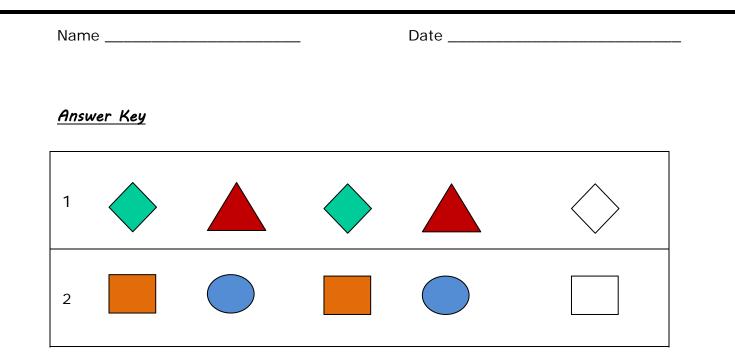

|                          | Date                                                                                                     |            |
|--------------------------|----------------------------------------------------------------------------------------------------------|------------|
| Shape Pattern            | s Lesson Worksheet                                                                                       |            |
| Look at each of pattern. | the patterns below and draw an appropriate shape to com                                                  | plete the  |
|                          |                                                                                                          |            |
| The sequence gi          | iven above is                                                                                            |            |
| rectangle-triang         | gle-rectangle-triangle-                                                                                  |            |
|                          | pes given above and try to analyze the sequence they are<br>rn that the shapes are following is: 1-2-1-2 | following. |
|                          | the given pattern above, the sequence they are following gle-rectangle-triangle-                         | is         |
| Draw the shape           | to complete the pattern.                                                                                 |            |
|                          |                                                                                                          |            |
| Practice Problem         | ns                                                                                                       |            |
| 1                        |                                                                                                          |            |
|                          |                                                                                                          |            |