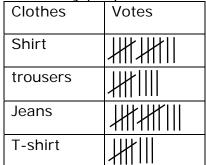

- a. What type of car sold more than 9 units?
- b. What is the total number of SUVs and Jeeps sold?
- c. How many more Sedans were sold than Jeeps?
- 2. See the tally chart to answer this question.

How many people answered the survey?