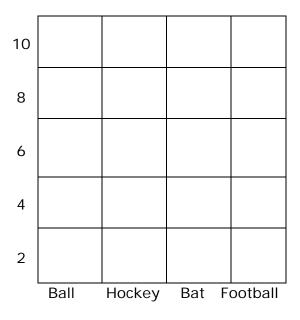

Topic: Using Tally Charts to make Horizontal and Vertical Graphs Worksheet 4

**Favorite Sports Equipment** 

| Toy            |  | Number |
|----------------|--|--------|
| l Oy           |  |        |
| Ball           |  | 1      |
| Hockey<br>Puck |  | 2      |
| Bat            |  | 3      |
| Football       |  | 4      |

- 1. How many people chose Bat as their favorite?
- 2. How many more people chose Bat than Ball?
- 3. How more people chose Football than Hockey Puck?
- 4. How many people did not choose a Hockey Puck as their favorite toy?
- 5. How many people answered the survey?

- 6. How many people did not choose Football as their favorite?
- 7. How many people chose Hockey Puck?
- 8. How many more people chose Bat than Hockey Puck as their favorite toy?
- 9. How many more people chose Bat than Ball?
- 10. Which is the most popular toy?