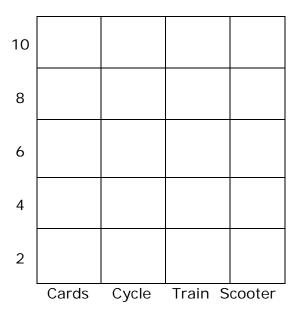

## **Favorite Toy**

| Toy      |     | Number |
|----------|-----|--------|
| Cards    |     | 2      |
| Cycles   | 111 | 3      |
| Trains   |     | 4      |
| Scooters |     | 5      |

- 1. How many people chose cards as their favorite Toy?
- 2. How many more people chose Scooters than Cycles?
- 3. How more people chose Cycles than Cards?
- 4. How many people did not choose a Train as their favorite toy?
- 5. How many people answered the survey?

- 6. How many people did not choose Scooter as their favorite?
- 7. How many people chose Train?
- 8. How many more people chose Train than Cards as their favorite toy?
- 9. How many more people chose Scooters than Cycles?
- 10. Which is the most popular toy?