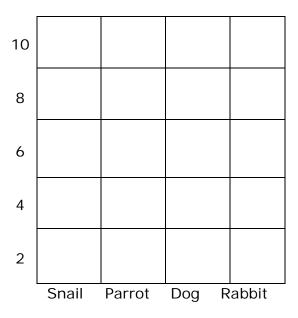

## **Favorite Pet**

| Pets   |  | Number |
|--------|--|--------|
| Snail  |  |        |
| Parrot |  |        |
| Dog    |  |        |
| Rabbit |  |        |

- 1. How many people chose Rabbit as their favorite Pet?
- 2. How many more people chose Rabbit than Snail?
- 3. How more people chose Dog than Parrot?
- 4. How many people did not choose a Parrot as their favorite pet?
- 5. How many people answered the survey?

- 6. How many people did not choose dog as their favorite?
- 7. How many people chose Dog?
- 8. How many more people chose Rabbit than Parrot as their favorite pet?
- 9. How many more people chose Dog than Snail?
- 10. Which is the most popular pet?