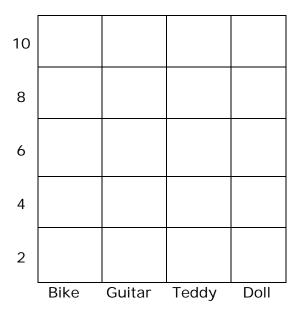

## **Favorite Toy**

| Toy    |  | Number |
|--------|--|--------|
| Bike   |  | 1      |
| Guitar |  | 3      |
| Teddy  |  | 4      |
| Doll   |  | 2      |

- 1. How many people chose bike as their favorite toy?
- 2. How many more people chose Doll than Bike?
- 3. How fewer people chose guitar than doll?
- 4. How many people did not choose a Teddy as their favorite toy?
- 5. How many people answered the survey?

- 6. How many people did not choose doll as their favorite?
- 7. How many people chose doll?
- 8. How many more people chose Teddy than Bike as their favorite toy?
- 9. How many more people chose guitar than bike?
- 10. Which is the most popular toy?