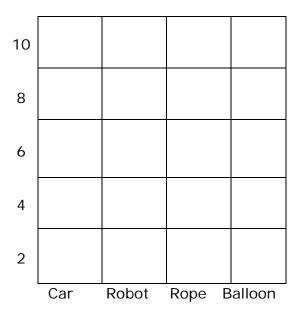

## **Favorite Toy**

| Toy          |  | Number |
|--------------|--|--------|
| Car          |  | 3      |
| Robot        |  | 2      |
| Jump<br>Rope |  | 1      |
| Balloon      |  | 4      |

- 1. How many people chose cars as their favorite toy?
- 2. How many more people chose balloon than robot?
- 3. How more people chose Robot than Jump Rope?
- 4. How many people did not choose a Robot as their favorite toy?
- 5. How many people answered the survey?

- 6. How many people did not choose Jump Rope as their favorite?
- 7. How many people chose Robot?
- 8. How many more people chose Balloon than Robot as their favorite toy?
- 9. How many more people chose Car than Jump Rope?
- 10. Which is the most popular toy?