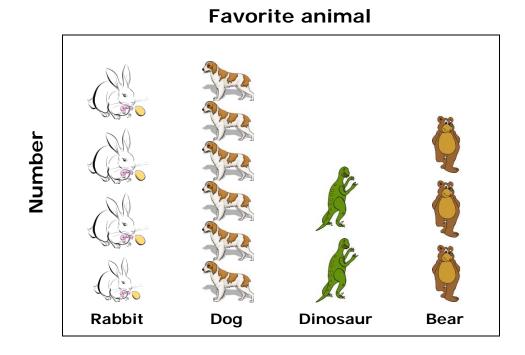

## Favorite Animal Picture Graph

Use the picture graphs to answer the questions.

| 1  | How many people chose bear as their favorite animal?              |
|----|-------------------------------------------------------------------|
| 2  | How many more people chose rabbit than dinosaur?                  |
| 3  | What was the most popular animal?                                 |
| 4  | How many less people chose rabbit than dog?                       |
| 5  | How many people answered the survey?                              |
| 6  | What was the least popular animal?                                |
| 7  | How many people did not choose dinosaur as their favorite animal? |
| 8  | How many more people chose dog than bear?                         |
| 9  | How many less people chose dinosaur than dog?                     |
| 10 | How many people chose rabbit as their favorite animal?            |