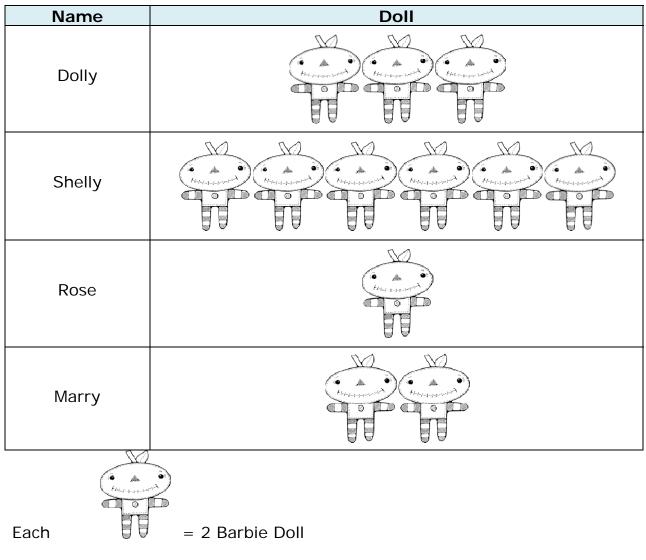

Look at the pictograph and answer the following questions.

If cost of 1 doll is \$ 7, how much is the cost of all the dolls?

Tons of Free Math Worksheets at: © www.mathworksheetsland.com