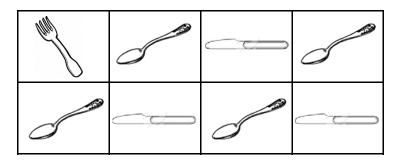

Forks are \_\_\_\_\_ then knife.

There are \_\_\_\_\_\_ spoons than fork.

9. Joy's eat Banana at his hostel. Warden tracked his eating report so far this month. He eats the following number of Banana this month: