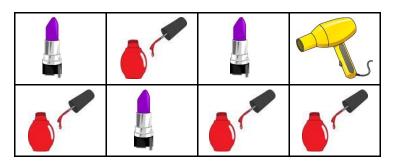

There are \_\_\_\_\_ nail paints than dryers.

There are \_\_\_\_\_ lipsticks than nail paints.

3. Nora went for long walks and drank water. She tracked the amount that she drank over the last 4 hours:

 $1^{st}$  hr. – 3 ltr.  $2^{nd}$  hr. – 3 ltr.  $3^{rd}$  hr. – 4 ltr. 4rt hr. – 5 ltr.