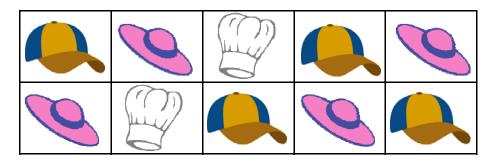

There are \_\_\_\_\_ chef hats then caps.

There are \_\_\_\_\_ hats than chef hats.