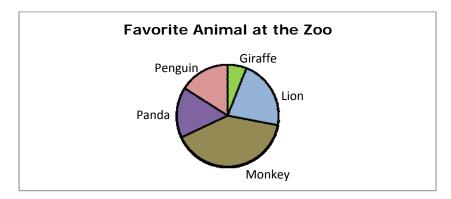

## My Favorite Animal At The Zoo Pie Graph

This graph shows the results of a survey of 50 students. According to pie graph, answer the following questions.

About how many students like lions?

- 1 A. 15
- B. 50
- C. 20
- D. 30 E. 10

Which is the most popular animal?

- 2 A. Lion
- B. Panda
- C. Monkey
- D. Penguin E. Giraffe

About how many students voted for the monkey?

- 3 A. 40
- B. 30
- C. 15
- D. 35
- E. 10

About how many students voted for penguins?

- A. 60
- B. 40
- C. 50
- D. 15
- E. 5

About how many students voted for giraffes? 5

- A. 25
- B. 5
- C. 50
- D. 15
- F. 20

Which animal is least popular?

- 6 A. Lion
- B. Panda
- C. Monkey
- D. Penguin
- E. Giraffe

Out of 50 students about how many students totally like lions and monkeys? 7

- A. 20
- B. 70
- C. 50
- D. 10
- E. 5

Which two animals are voted approximate equally?

- 8 A. Lion & panda
- B. Panda & penguin
- C. Monkey & panda
- D. Penguin & lion E. Giraffe & lion