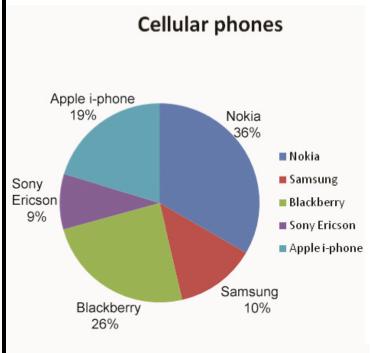

## Topic: Reading Circle Graphs- Worksheet 5

Use the graph to answer the following:

- About what percentage of people chose Squirrels?A. 9% B. 31% C. 14% D. 30%
- 3. About what percentage of people chose Parrots?A. 45% B. 15% C. 26% D. 9%
- 4. About what percentage of people chose Dog?A. 23% B. 45% C. 16% D. 42%
- About what percentage of people chose Cat?A. 23% B. 7% C. 14% D. 15%
- About what percent of Cell Phones are Blackberries?A. 10% B. 26% C. 6% D. 9%
- 7. About what percent of Cell Phones are Samsung?A. 16% B. 10% C. 6% D. 15%
- About what percent of Cell Phones are Sony Ericson?A. 10% B. 14% C. 18% D. 9%

A. 10% B. 14% C. 18% D. 9%

- 9. About what percent of Cell Phones are Apple Iphones?
  A. 19% B. 9% C. 26% D. 36%
- Which is the most popular Cell Phone brand?A. Blackberry B. Sony Ericson C. Samsung D. Nokia