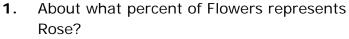

# **3.** About what percent of flowers represents Orchids?

A. 24% B. 21% C. 11% D. 6%

**4.** What percentage of people chose Lilly as their favorite Flower?

A. 29% B. 31% C. 17% D. 14%

A. 31% B. 7% C. 14% D. 6%