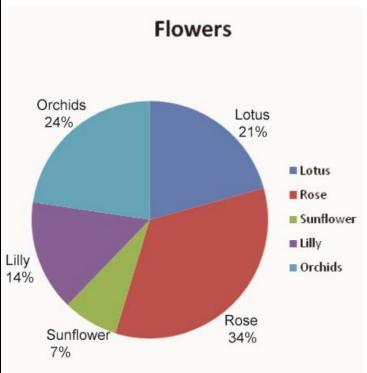

### Topic: Reading Circle Graphs- Worksheet 2

Use the graph to answer the following:

A. 24% B. 34% C. 31% D. 6%

### **2.** What percentage of people chose Lotus?

A. 7% B. 31% C. 23% D. 21%

# **3.** About what percent of flowers represents Orchids?

A. 24% B. 21% C. 11% D. 6%

**4.** What percentage of people chose Lilly as their favorite Flower?

A. 29% B. 31% C. 17% D. 14%

A. 31% B. 7% C. 14% D. 6%