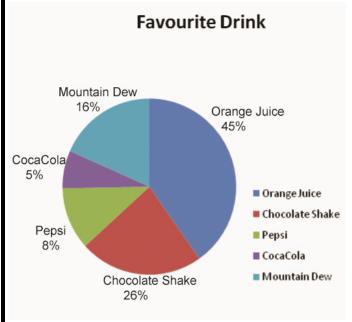

A. 31% B. 24% C. 14% D. 6%

**6.** About what percent of drink represents Pepsi?

A. 45% B. 7% C. 36% D. 8%

**7.** What percentage of people chose Chocolate Shake?

A. 26% B. 16% C. 14% D. 15%

**8.** What percentage of people chose Mountain Dew?

A. 45% B. 14% C. 16% D. 26%

**9.** What percentage of people chose Orange Juice?

A. 34% B. 45% C. 25% D. 5%

10 Which is the most popular Drink?

A. Orange Juice B. Pepsi C. Coca cola D. Mountain Dew

Name \_\_\_\_\_