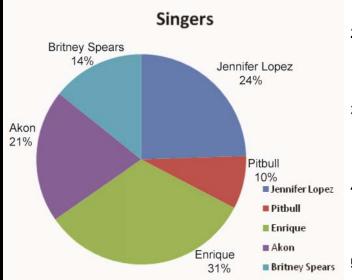

## Reading Circle Graphs- Worksheet 1

Use the graph to answer the following:

 About what percent of singer popularity did Enrique receive?
 A. 24% B. 13% C. 31% D. 6%

2. How many people voted for Akon?

A. 21% B. 31% C. 23% D. 21%

3. How far in front of Pitbull is Enrique?

A. 14% B. 21% C. 11% D. 6%

4. What percentage voted for Britney Spears as their favorite singer?A. 29% B. 31% C. 17% D. 14%

**5.** How many people voted for Jennifer Lopez?

A. 31% B. 24% C. 14% D. 6%

**6.** About what percent of drink represents Pepsi?

A. 45% B. 7% C. 36% D. 8%

**7.** What percentage of people chose Chocolate Shake?

A. 26% B. 16% C. 14% D. 15%

**8.** What percentage of people chose Mountain Dew?