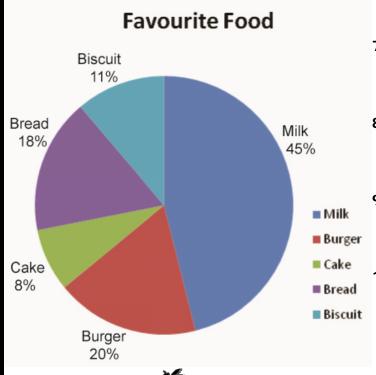

## Topic: Reading Circle Graphs- Worksheet 3

Use the graph to answer the following:

**1.** About what percent of Garments represents Shirt?

A. 24% B. 35% C. 31% D. 5%

**2.** About what percent of Garments represents Trousers?

A. 10% B. 31% C. 23% D. 30%

**3.** About what percent of Garments represents Skirt?

A. 24% B. 20% C. 35% D. 6%

**4.** About what percent of Garments represents Jeans?

A. 30% B. 50% C. 16% D. 14%

**5.** About what percent of Garments represents T-Shirts?

A. 35% B. 7% C. 14% D. 6%

A. 45% B. 25% C. 20% D. 4%

**7.** What percentage of people chose Scooter?

A. 11% B. 16% C. 14% D. 15%

8. What percentage of people chose Cycle?

A. 45% B. 14% C. 18% D. 20%

**9.** What percentage of people chose none?