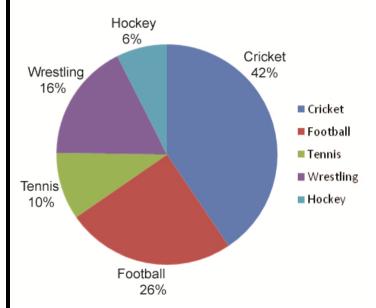

- What percentage of people chose Grapes?
   A. 24% B. 35% C. 15% D. 5%
- What percentage of people chose Apples?A. 9% B. 31% C. 23% D. 30%
- What percentage of people chose Mango?A. 45% B. 20% C. 26% D. 9%
- 4. What percentage of people chose Strawberry as their favorite fruit?A. 30% B. 45% C. 16% D. 14%
- What percentage of people chose Orange?A. 35% B. 7% C. 14% D. 5%
- What percentage of people chose Football?A. 10% B. 26% C. 6% D. 4%
- 7. What percentage of people chose Hockey?A. 16% B. 10% C. 6% D. 15%
- What percentage of people chose Tennis?A. 10% B. 14% C. 18% D. 20%
- 9. What percentage of people chose Wrestling?A. 25% B. 4% C. 25% D. 16%
- Which is the most popular sport?A. Cricket B. Football C. Tennis D. Hockey