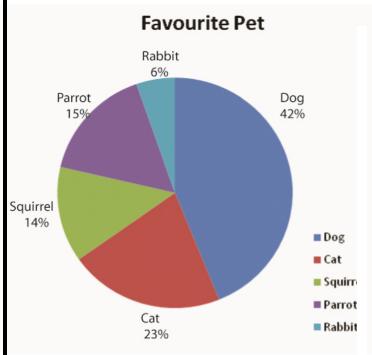

## Topic: Reading Circle Graphs- Worksheet 5

Use the graph to answer the following:

- About what percentage of people chose Squirrels?A. 9% B. 31% C. 14% D. 30%
- 3. About what percentage of people chose Parrots?A. 45% B. 15% C. 26% D. 9%
- 4. About what percentage of people chose Dog?A. 23% B. 45% C. 16% D. 42%
- About what percentage of people chose Cat?A. 23% B. 7% C. 14% D. 15%
- About what percent of Cell Phones are Blackberries?A. 10% B. 26% C. 6% D. 9%
- 7. About what percent of Cell Phones are Samsung?A. 16% B. 10% C. 6% D. 15%
- About what percent of Cell Phones are Sony Ericson?A. 10% B. 14% C. 18% D. 9%