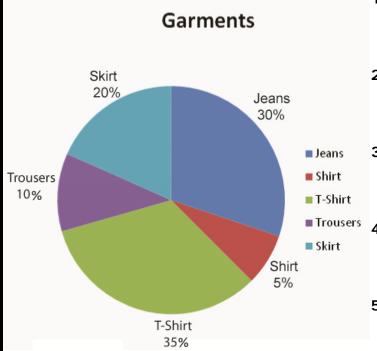

A. 35% B. 7% C. 14% D. 6%

A. 45% B. 25% C. 20% D. 4%

**7.** What percentage of people chose Scooter?

A. 11% B. 16% C. 14% D. 15%

8. What percentage of people chose Cycle?

A. 45% B. 14% C. 18% D. 20%

**9.** What percentage of people chose none?

A. 25% B. 4% C. 25% D. 20%

10 Which is the most popular vehicle?

A. Bike B. Car C. Scooter D. Cycle

Name \_\_\_\_\_

Date \_\_\_\_\_

Topic: Reading Circle Graphs- Worksheet 4

Use the graph to answer the following: