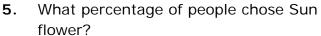

# **3.** About what percent of flowers represents Orchids?

A. 24% B. 21% C. 11% D. 6%

**4.** What percentage of people chose Lilly as their favorite Flower?

A. 29% B. 31% C. 17% D. 14%

A. 31% B. 7% C. 14% D. 6%

A. 45% B. 7% C. 20% D. 8%

**7.** What percentage of people chose Biscuit?

A. 11% B. 16% C. 14% D. 15%

**8.** What percentage of people chose Bread?

A. 45% B. 14% C. 18% D. 26%

**9.** What percentage of people chose Cake?

A. 34% B. 45% C. 25% D. 8%

**10** Which is the most popular Food?

A. Bread B. Milk C. Burger D. Cake

Name \_\_\_\_\_

Date \_\_\_\_\_