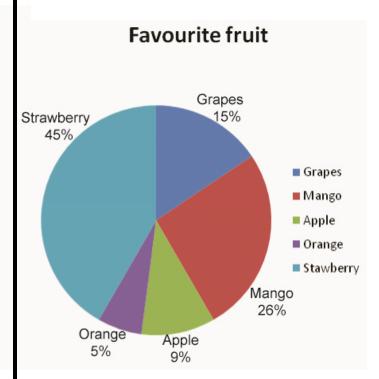

- What percentage of people chose Grapes?
   A. 24% B. 35% C. 15% D. 5%
- What percentage of people chose Apples?A. 9% B. 31% C. 23% D. 30%
- What percentage of people chose Mango?A. 45% B. 20% C. 26% D. 9%
- 4. What percentage of people chose Strawberry as their favorite fruit?A. 30% B. 45% C. 16% D. 14%
- What percentage of people chose Orange?A. 35% B. 7% C. 14% D. 5%
- What percentage of people chose Football?A. 10% B. 26% C. 6% D. 4%
- 7. What percentage of people chose Hockey?A. 16% B. 10% C. 6% D. 15%
- What percentage of people chose Tennis?A. 10% B. 14% C. 18% D. 20%
- 9. What percentage of people chose Wrestling?A. 25% B. 4% C. 25% D. 16%
- Which is the most popular sport?A. Cricket B. Football C. Tennis D. Hockey