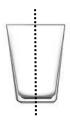

4. How many lines of symmetry does each figure have?

5. Is the dashed line a line of symmetry? Write yes or no.

6. Draw the lines of symmetry. Write how many there are.

7. How many lines of symmetry does each figure have?

8. Is the dashed line a line of symmetry? Write yes or no.

9. Draw the lines of symmetry. Write how many there are.

10. How many lines of symmetry does each figure have?