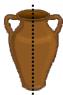

## **Symmetry - Independent Practice Worksheet**

Complete all the problems.

1. How many lines of symmetry does each figure have?

2. Is the dashed line a line of symmetry? Write yes or no.

3. Draw the lines of symmetry. Write how many there are.