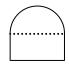

## **Symmetry - Independent Practice Worksheet**

Complete all the problems.

1. How many lines of symmetry does each figure have?

2. Is the dashed line a line of symmetry? Write yes or no.

3. Draw the lines of symmetry. Write how many there are.

4. How many lines of symmetry does each figure have?

5. Is the dashed line a line of symmetry? Write yes or no.

6. Draw the lines of symmetry. Write how many there are.

7. How many lines of symmetry does each figure have?

8. Is the dashed line a line of symmetry? Write yes or no.

9. Draw the lines of symmetry. Write how many there are.

10. How many lines of symmetry does each figure have?