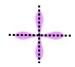

## **Symmetry - Independent Practice Worksheet**

Complete all the problems.

1. How many lines of symmetry does each figure have?

2. Is the dashed line a line of symmetry? Write yes or no.

3. Draw the lines of symmetry. Write how many there are.

4. How many lines of symmetry does each figure have?

5. Is the dashed line a line of symmetry? Write yes or no.

6. Draw the lines of symmetry. Write how many there are.

7. How many lines of symmetry does each figure have?

8. Is the dashed line a line of symmetry? Write yes or no.

9. Draw the lines of symmetry. Write how many there are.

10. How many lines of symmetry does each figure have?