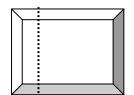

## **Symmetry - Independent Practice Worksheet**

Complete all the problems.

1. How many lines of symmetry does each figure have?

2. Is the dashed line a line of symmetry? Write yes or no.

3. Draw the lines of symmetry. Write how many there are.