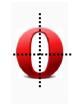

4. How many lines of symmetry does each figure have?

5. Is the dashed line a line of symmetry? Write yes or no.

6. Draw the lines of symmetry. Write how many there are.

7. How many lines of symmetry does each figure have?

8. Is the dashed line a line of symmetry? Write yes or no.

9. Draw the lines of symmetry. Write how many there are.

10. How many lines of symmetry does each figure have?