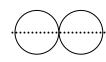

## **Symmetry - Independent Practice Worksheet**

Complete all the problems.

1. How many lines of symmetry does each figure have?

2. Is the dashed line a line of symmetry? Write yes or no.

3. Draw the lines of symmetry. Write how many there are.

4. How many lines of symmetry does each figure have?

5. Is the dashed line a line of symmetry? Write yes or no.

6. Draw the lines of symmetry. Write how many there are.

7. How many lines of symmetry does each figure have?

8. Is the dashed line a line of symmetry? Write yes or no.

9. Draw the lines of symmetry. Write how many there are.

10. How many lines of symmetry does each figure have?