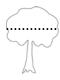

## **Symmetry - Independent Practice Worksheet**

Complete all the problems.

1. How many lines of symmetry does each figure have?

2. Is the dashed line a line of symmetry? Write yes or no.

3. Draw the lines of symmetry. Write how many there are.

4. How many lines of symmetry does each figure have?

5. Is the dashed line a line of symmetry? Write yes or no.

6. Draw the lines of symmetry. Write how many there are.

7. How many lines of symmetry does each figure have?

8. Is the dashed line a line of symmetry? Write yes or no.

9. Draw the lines of symmetry. Write how many there are.

10. How many lines of symmetry does each figure have?