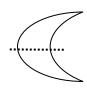

8. Is the dashed line a line of symmetry? Write yes or no.

9. Draw the lines of symmetry. Write how many there are.

10. How many lines of symmetry does each figure have?