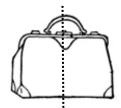

4. How many lines of symmetry does each figure have?

5. Is the dashed line a line of symmetry? Write yes or no.

6. Draw the lines of symmetry. Write how many there are.

7. How many lines of symmetry does each figure have?

8. Is the dashed line a line of symmetry? Write yes or no.

9. Draw the lines of symmetry. Write how many there are.

10. How many lines of symmetry does each figure have?