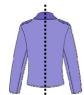

4. How many lines of symmetry does each figure have?

5. Is the dashed line a line of symmetry? Write yes or no.

6. Draw the lines of symmetry. Write how many there are.

7. How many lines of symmetry does each figure have?