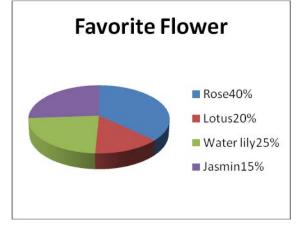

C. 21% B. 18% C. 24% D. 20%

**6.** About what percent of flower represents Lotus?

C. 10% B. 24% C. 15% D. 20%

7. How many people chose Water lily?

C. 25% B. 24% C.9% D.36%

8. How many people chose Rose?

C. 26% B.9% C.40% D. 15%