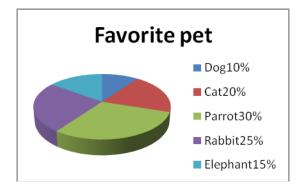

A. 10% B. 22% C. 15% D. 30%

**7.** How many people chose Rabbit?

A. 15% B. 25% C.9% D.36%

**8.** How many people chose Elephant?

A. 25% B.10% C. 12% D. 15%

Use the graph to answer:

1.

C. 20%