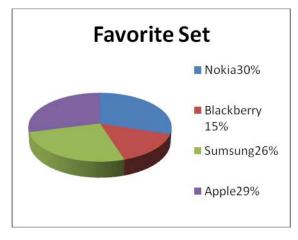

- **6.** About what percent of set represents Nokia?
  - D. 15% B. 24% C. 30% D. 20%
- **7**. How many people chose Apple?
  - D. 29% B. 20% C.10% D.36%
- **8**. How many people chose Samsung?
  - D. 21% B.9% C.40% D.26%

Date \_\_\_\_\_

Topic: Reading and making pie graphs- Worksheet 4 ANSWERS

Use the graph to answer:

1.

B. 30%

2.

A. 18%

3.

B. 22%

4.

B. 10%

5.

A. 20%

6.

C. 30%

7.

A. 29%

8.

D. 26%

Use the graph to answer:

- About what percent of toy represents Train?
  A. 10% B. 29% C. 20% D. 15%
- 2. How many people chose Doll?

E. 19% B. 27% C. 11% D. 30%

3. About what percent of toy represents Teddy?