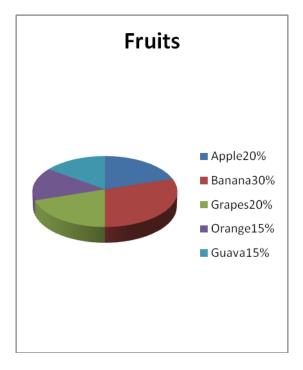

6.

A. 10%

7.

B. 25%

8.

D. 15%

Use the graph to answer:

- **1.** About what percent of fruits represents Orange?
  - A. 15% B. 36% C. 20% D. 25%
- 2. How many people chose Guava?
  - B. 25% B. 20% C. 15% D. 18%
- **3.** About what percent of the fruit represented is Bananas?
  - B. 15% B.25% C. 30% D. 35%
- **4.** How many people choose Apple as their favorite fruits?
  - B. 20% B. 30% C. 32% D. 15%
- 5. How many people chose Grapes?
  - B. 21% B. 25% C. 36% D. 20%

- **6.** About what percent of colors represents Red?
  - B. 10% B. 24% C. 15% D. 35%
- 7. How many people chose Black?
  - B. 20% B. 24% C.9% D.36%
- 8. How many people chose Blue?
  - B. 26% B.9% C. 12% D. 15%