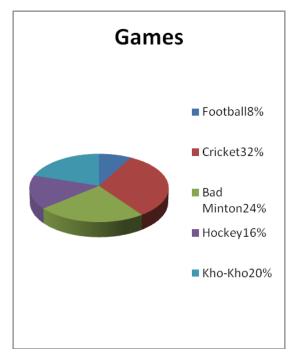

D. 36%

8.

B. 9%

Use the graph to answer:

**1.** About what percent of games represents Football?

A. 8% B. 32% C. 22% D. 15%

2. How many people chose Cricket?

C. 24% B. 32% C. 12% D. 18%

**3.** About what percent of games represents Kho-Kho?

C. 10% B.15% C. 28% D. 20%

**4.** How many people choose Hockey as their favorite games?

C. 16% B. 30% C. 32% D. 15%

5. How many people chose Bad Minton?

C. 21% B. 18% C. 24% D. 20%

**6.** About what percent of flower represents Lotus?

C. 10% B. 24% C. 15% D. 20%

7. How many people chose Water lily?

C. 25% B. 24% C.9% D.36%

8. How many people chose Rose?

C. 26% B.9% C.40% D. 15%

Date \_\_\_\_\_

Topic: Reading and making pie graphs- Worksheet 3 ANSWERS

Use the graph to answer:

1.

A. 8%

2.

B. 32%

3.

D. 20%

4.

A. 16%

5.

C. 24%

6.

D. 20%

7.

A. 25%

8.

C. 40%

Use the graph to answer:

- About what percent of food represents Pizza?
  A. 10% B. 30% C. 22% D. 16%
- 2. How many people chose Pudding?
  - D. 18% B. 28% C. 12% D. 30%
- **3.** About what percent of food represents Pasta?
  - D. 20% B.22% C. 28% D. 20%
- **4.** How many people choose Burger as their favorite food?
  - D. 15% B. 10% C. 32% D. 15%
- 5. How many people chose Hot Dog?
  - D. 20% B. 19% C. 24% D. 32%