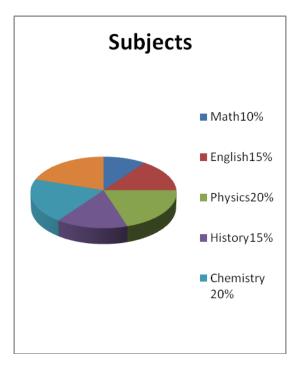

Use the graph to answer:

**1.** About what percent of subjects represents Physics?

A. 14% B. 24% C. 20% D. 25%

2. How many people chose Math?

A. 10% B. 22% C. 25% D. 19%

**3.** About what percent of subjects represents History?

A. 9% B.15% C. 28% D. 35%

**4.** How many people choose English as their favorite subjects?

A. 20% B. 12% C. 35% D. 15%

5. How many people chose Chemistry?

A. 20% B. 28% C. 34% D. 21%

**6.** About what percent of pets represents Dog?

A. 10% B. 22% C. 15% D. 30%

**7.** How many people chose Rabbit?

A. 15% B. 25% C.9% D.36%

**8.** How many people chose Elephant?

A. 25% B.10% C. 12% D. 15%

Use the graph to answer:

1.

C. 20%