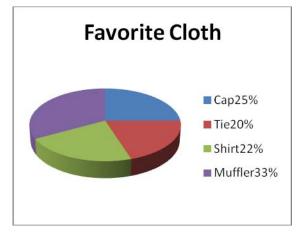

E. 22% B. 25% C. 32% D. 20%

**7**. How many people chose Tie?

E. 28% B. 20% C.15% D.36%

8. How many people chose Cap?

E. 22% B.10% C.40% D.25%

Date \_\_\_\_\_

Topic: Reading and making pie graphs- Worksheet 5 ANSWERS

B. 12%

5.

A. 20%

6.

A. 22%

7.

B. 20%

8.

D. 25%