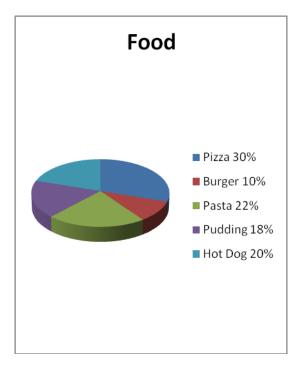

A. 25%

8.

C. 40%

Use the graph to answer:

- About what percent of food represents Pizza?
  A. 10% B. 30% C. 22% D. 16%
- 2. How many people chose Pudding?
  - D. 18% B. 28% C. 12% D. 30%
- **3.** About what percent of food represents Pasta?
  - D. 20% B.22% C. 28% D. 20%
- **4.** How many people choose Burger as their favorite food?
  - D. 15% B. 10% C. 32% D. 15%
- 5. How many people chose Hot Dog?
  - D. 20% B. 19% C. 24% D. 32%

- **6.** About what percent of set represents Nokia?
  - D. 15% B. 24% C. 30% D. 20%
- **7**. How many people chose Apple?
  - D. 29% B. 20% C.10% D.36%
- **8**. How many people chose Samsung?
  - D. 21% B.9% C.40% D.26%

Date \_\_\_\_\_

Topic: Reading and making pie graphs- Worksheet 4 ANSWERS

Use the graph to answer:

1.

B. 30%

2.

A. 18%

3.

B. 22%

4.

B. 10%

5.

A. 20%

6.

C. 30%

7.

A. 29%

8.

D. 26%

Use the graph to answer:

- About what percent of toy represents Train?
  A. 10% B. 29% C. 20% D. 15%
- 2. How many people chose Doll?

E. 19% B. 27% C. 11% D. 30%

3. About what percent of toy represents Teddy?