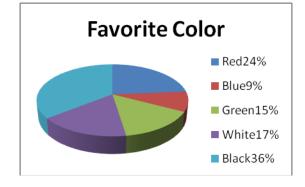

- **6.** About what percent of colors represents Red?
  - B. 10% B. 24% C. 15% D. 35%
- 7. How many people chose Black?
  - B. 20% B. 24% C.9% D.36%
- 8. How many people chose Blue?
  - B. 26% B.9% C. 12% D. 15%