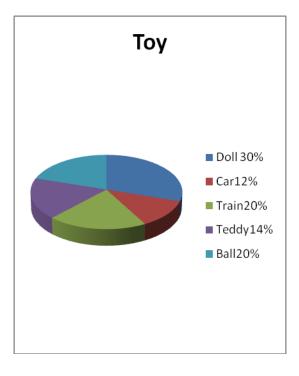

A. 29%

8.

D. 26%

Use the graph to answer:

- About what percent of toy represents Train?
  A. 10% B. 29% C. 20% D. 15%
- 2. How many people chose Doll?

E. 19% B. 27% C. 11% D. 30%

3. About what percent of toy represents Teddy?

E. 14% B.21% C. 30% D. 20%

**4.** How many people choose Car as their favorite toy?

E. 16% B. 12% C. 31% D. 15%

5. How many people chose Ball?

E. 20% B. 18% C. 26% D. 32%

**6.** About what percent of cloth represents Shirt?

E. 22% B. 25% C. 32% D. 20%

**7**. How many people chose Tie?

E. 28% B. 20% C.15% D.36%

8. How many people chose Cap?

E. 22% B.10% C.40% D.25%

Date \_\_\_\_\_

Topic: Reading and making pie graphs- Worksheet 5 ANSWERS

Use the graph to answer:

1.

C. 20%

2.

D. 30%

3.

A. 14%

4.

B. 12%

5.

A. 20%

6.

A. 22%

7.

B. 20%

8.

D. 25%