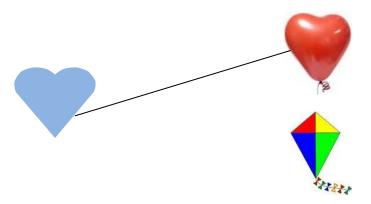

## Explanation#2

Look at the shape on the left. Find an object on the right that has the same shape. Here, the shape on left is a 'HEART.' Out of the objects on the right, the 'BALLOON' has the same shape.

Draw a LINE from the 'HEART' to the 'BALLOON'.