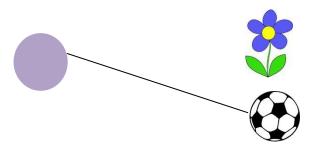

## Explanation#1

Look at the shape on the left. Find an object on the right that has the same shape. Here, the shape on left is a 'BALL.' Out of the objects on the right, the 'FOOTBALL' has the same shape.

Draw a LINE from the 'BALL' to the 'FOOTBALL'.