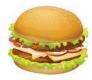

## **Sorting Shapes - Guided Lesson Explanation**

## Explanation#1

Look at the shape on the left. Find an object on the right that has the same shape. Here, the shape on left is a 'BALL.' Out of the objects on the right, the 'FOOTBALL' has the same shape.

Draw a LINE from the 'BALL' to the 'FOOTBALL'.



## Explanation#2

Look at the shape on the left. Find an object on the right that has the same shape. Here, the shape on left is a 'HEART.' Out of the objects on the right, the 'BALLOON' has the same shape.

Draw a LINE from the 'HEART' to the 'BALLOON'.



## Explanation#3

The hamburger has a slight oval shape. Underline the oval.