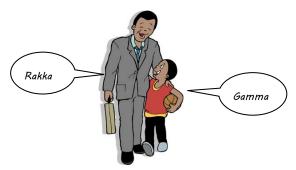

Who is in front of Gappy? :Tommy

9

10

Who is holding the degree? :Peter

:John

Who is laughing with Gamma?

What is Gomes doing?

3

# Topic: Relative Positioning: Worksheet 5 ANSWERS

1

Who is laughing with Gamma? :Rakka

2

What is Gomes doing? :Drink

3

Who is front of Lilly? :Joy

4