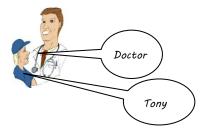

4

Who is in front of Lilly?

Who is writing a letter?

5

6

Who is in front of the doctor?

Who is eating a fruit?

7

Who is writing a letter? :Shark

5

Who is in front of the doctor? :Tony

6

Who is eating a fruit? :Meggi

7

8

Jake