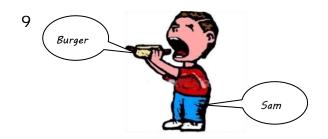

Who is playing with a toy?

10

8

Who is eating a Burger?

Who is driving a car?

Who is reading a book? : Rob

Who is standing on the grass? : Tiger

Who is playing with a football? : John

10

Who is eating a Burger? : Sam

Who is driving a car?

: Lara

Who is playing a Violin?

Who is singing a song?

Who is talking on a mobile?

Who is in back of Niall?