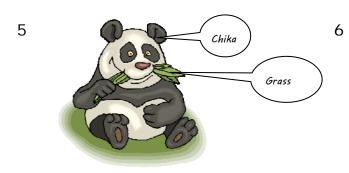

# Topic: Relative Positioning: Worksheet 2 ANSWERS

Who is playing a Violin? : Roby

Who is singing a song? :Jack

Who is playing with Cubes? :Sam

Who is talking on a mobile? :John

Who is eating grass? :Chika