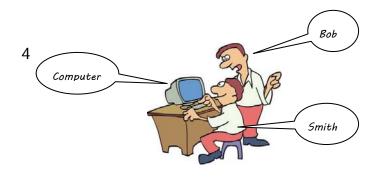

Who is in front of the computer? : **Smith** 

Who is playing with cards? : Paul

Who is on the Branch? : Monkey

Name: \_\_\_\_\_

Date \_\_\_\_\_

8 Juliee Toy

Who is in front of Ceena? : George

Who is playing with a toy? : Juliee