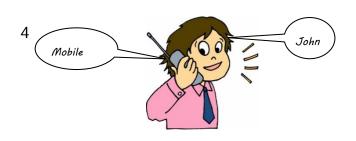

10

Who is eating a Burger? : Sam

Who is driving a car?

: Lara

Who is playing a Violin?

Who is singing a song?

Who is talking on a mobile?

Who is in back of Niall?

# Topic: Relative Positioning: Worksheet 2 ANSWERS

Who is playing a Violin? : Roby

Who is singing a song? :Jack

Who is playing with Cubes? :Sam

Who is talking on a mobile? :John

Who is eating grass? :Chika