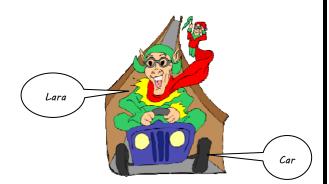

Who is playing with a toy?

10

8

Who is eating a Burger?

Who is driving a car?

Who is reading a book? : Rob

Who is standing on the grass? : Tiger

Who is playing with a football? : John

10

Who is eating a Burger? : Sam

Who is driving a car?

: Lara

Who is playing a Violin?

Who is singing a song?

Who is talking on a mobile?

Who is in back of Niall?