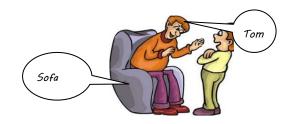

Who is in back of Niall?

: James

Name: \_\_\_\_\_

Date \_\_\_\_\_

8

Who is in front of Dad? :Son

9

Who is sitting on the sofa? :Tom