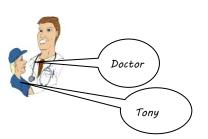

4

Who is in front of Lilly?

Who is writing a letter?

5

6

Who is in front of the doctor?

Who is eating a fruit?

7

Who is writing a letter? :Shark

5

Who is in front of the doctor? :Tony

6

Who is eating a fruit? :Meggi

7

8

Jake