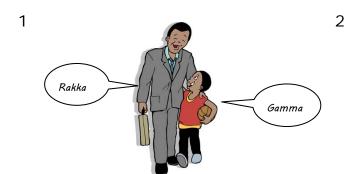

Who is in front of Gappy? :Tommy

9

10

Who is holding the degree? :Peter

:John

Who is laughing with Gamma?

What is Gomes doing?

3

# Topic: Relative Positioning: Worksheet 5 ANSWERS

1

Who is laughing with Gamma? :Rakka

2

What is Gomes doing? :Drink

3

Who is front of Lilly? :Joy

4