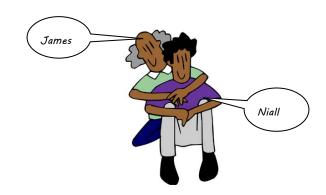

10

Who is eating a Burger? : Sam

Who is driving a car?

: Lara

Who is playing a Violin?

Who is singing a song?

Who is talking on a mobile?

Who is in back of Niall?

Who is in back of Niall?

: James

Name: \_\_\_\_\_

Date \_\_\_\_\_

8

Who is in front of Dad? :Son

9

Who is sitting on the sofa? :Tom