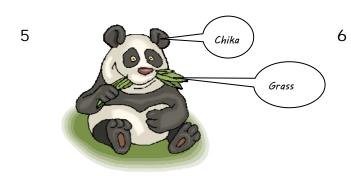

# Topic: Relative Positioning: Worksheet 2 ANSWERS

Who is playing a Violin? : Roby

Who is singing a song? :Jack

Who is playing with Cubes? :Sam

Who is talking on a mobile? :John

Who is eating grass? :Chika