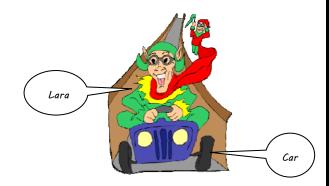

10

Who is eating a Burger? : Sam

Who is driving a car?

: Lara

Who is playing a Violin?

Who is singing a song?

Who is talking on a mobile?

Who is in back of Niall?