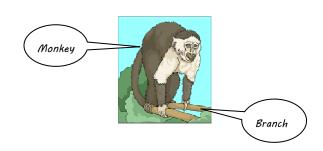

Who is reading a book?

Who is standing on the grass?

Who is playing with a soccer ball?

Who is in front of the computer?

Who is playing with cards?

Who is on the Branch?

6

Who is in front of Ceena?

Who is in front of the computer? : **Smith** 

Who is playing with cards? : Paul

Who is on the Branch? : Monkey

Name: \_\_\_\_\_

Date \_\_\_\_\_

8 Juliee Toy

Who is in front of Ceena? : George

Who is playing with a toy? : Juliee