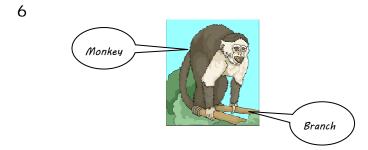

Who is in front of the computer? : **Smith** 

Who is playing with cards? : Paul

Who is on the Branch? : Monkey

Name: \_\_\_\_\_

Date \_\_\_\_\_

8 Juliee Toy

Who is in front of Ceena? : George

Who is playing with a toy? : Juliee