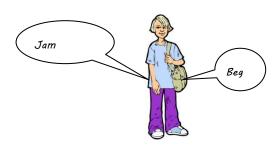

Who is standing with the bag?

3

Who is teaching Candy?

Who is wearing the Skates?

5

Who is singing in the mic?

Who is reading the Book?

7

# Topic: Relative Positioning: Worksheet 4 ANSWERS

1

Who is taking the ball? :Noddy

2

Who is standing with the bag? :Jam

3

Who is teaching Candy? :Rob

1