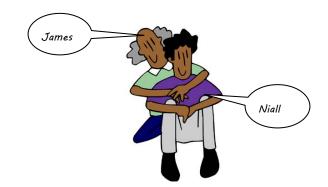

10

Who is eating a Burger? : Sam

Who is driving a car?

: Lara

Who is playing a Violin?

Who is singing a song?

Who is talking on a mobile?

Who is in back of Niall?

Who is in back of Niall?

: James

Name: \_\_\_\_\_

Date \_\_\_\_\_

8

Who is in front of Dad? :Son

9

Who is sitting on the sofa? :Tom