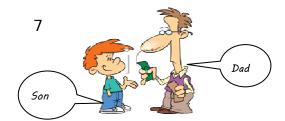

Who is in front of Dad?

Son

Who is sitting on the sofa?

Who is drinking a Tea?

Who is drinking a Shake?

Who is in back of Niall?

: James

Name: \_\_\_\_\_

Date \_\_\_\_\_

8

Who is in front of Dad? :Son

9

Who is sitting on the sofa? :Tom