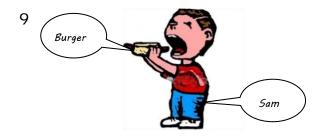

Who is playing with a toy?

10

8

Who is eating a Burger?

Who is driving a car?

Who is reading a book? : Rob

Who is standing on the grass? : Tiger

Who is playing with a football? : John

10

Who is eating a Burger? : Sam

Who is driving a car?

: Lara

Who is playing a Violin?

Who is singing a song?

Who is talking on a mobile?

Who is in back of Niall?