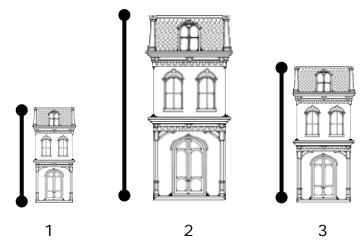

## Measuring Weight and Length Step-by-Step Lesson

1. Circle the truck that is longer.



**How to Answer #1:** We need to figure out which of the two trucks covers more distance. An easy way to this is to draw a line for the longest side of each truck. This line will tell us which object covers the biggest distance.



Now just compare the two lines and we can see that truck one is longer.

Truck 1

Truck 2

You should circle truck #1.

2. Circle the building that is the tallest.



**How to Answer #2:** Draw lines that show the longest side of the houses. In this case, up to down is the longest side. Draw a line from top to the bottom of every house.



The lines show that number 2 is much larger. You should circle #2.