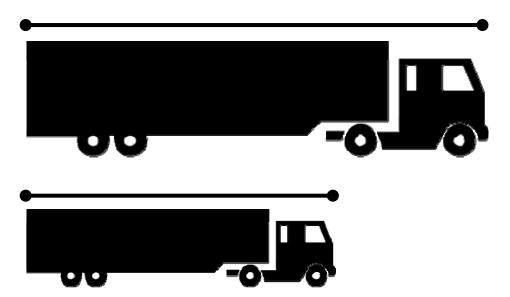

## Measuring Weight and Length Step-by-Step Lesson

1. Circle the truck that is longer.

**How to Answer #1:** We need to figure out which of the two trucks covers more distance. An easy way to this is to draw a line for the longest side of each truck. This line will tell us which object covers the biggest distance.

Now just compare the two lines and we can see that truck one is longer.

Truck 1

Truck 2

You should circle truck #1.

2. Circle the building that is the tallest.

**How to Answer #2:** Draw lines that show the longest side of the houses. In this case, up to down is the longest side. Draw a line from top to the bottom of every house.