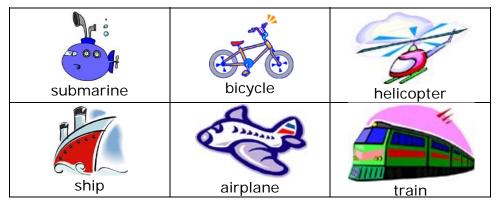

## **Sorting Objects into 2 Groups Worksheet**

Look at the pictures and sort them into 1 group as given in the table at the bottom. Write each object's name under one part of the table.

Look at each picture and determine which of the given means of transportation you find on land.

Of all the above objects, we might see a bicycle and train on land.

So, fill the above table with the data that we have just sorted above.

Land Transport

bicycle
train

**Practice Problems** 

| Water | Air |
|-------|-----|
|       |     |
|       |     |
|       |     |

## **Answer Key**

| <u> Water</u> | Air        |
|---------------|------------|
| submarine     | helicopter |
| ship          | airplane   |