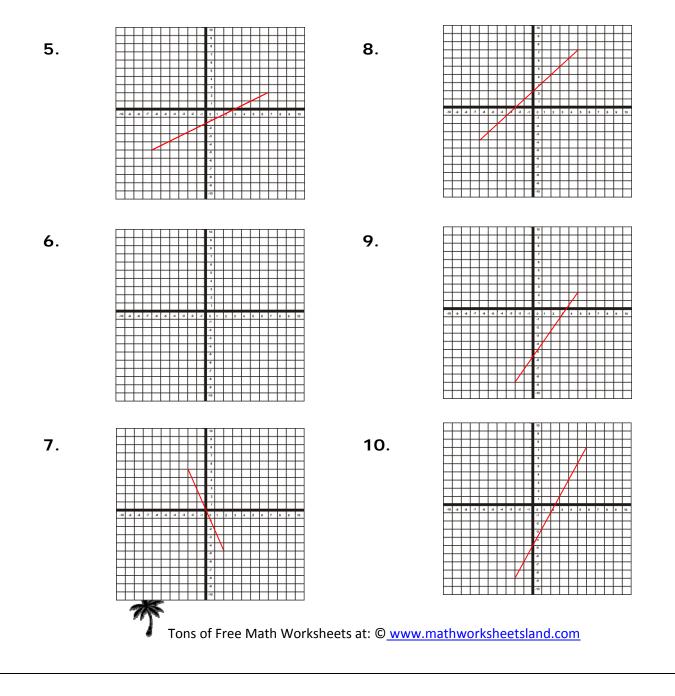

| N | а | m | ne | : |
|---|---|---|----|---|
|   |   |   |    |   |

Topic : Graphs & Equations of Lines-Worksheet 1

| 1. | Find the slope of a line passing through the points (2,6) and (8,5) |
|----|---------------------------------------------------------------------|
| 2. | What is slope of the line $8x + 6y = 30$ ?                          |
| 3. | What is slope of the line $10x + 4y = 24$ ?                         |
| 4. | What is slope of a line passing through (-6, 2) and (4, 8)?         |