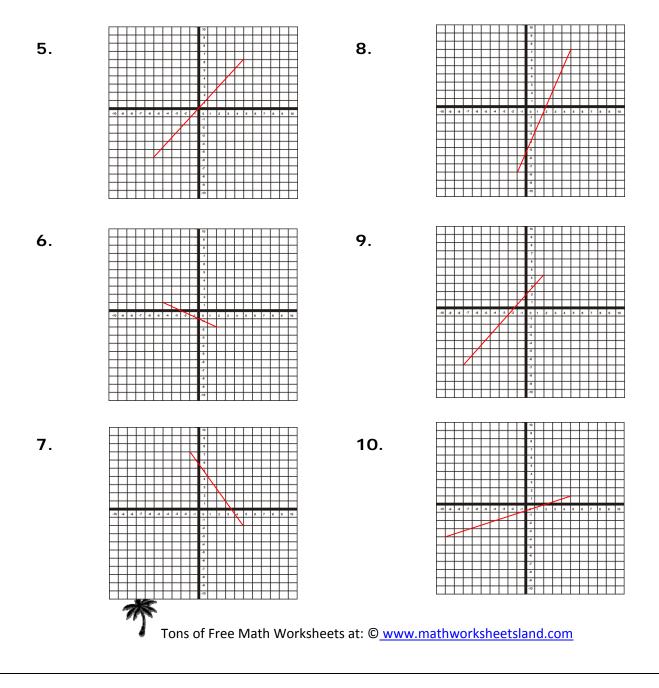

| Ν | а | m   | ۱e  | : |
|---|---|-----|-----|---|
|   | ~ | ••• | ••• |   |

Topic : Graphs & Equations of Lines-Worksheet 2

- Find the slope of a line passing through the points (7,4) and (3,9)
- **2.** What is slope of the line 9x + 7y = 36?
- **3.** What is slope of the line 2x + 5y = 28?
- 4. What is slope of a line passing through (-8, 3) and (6, 5)?