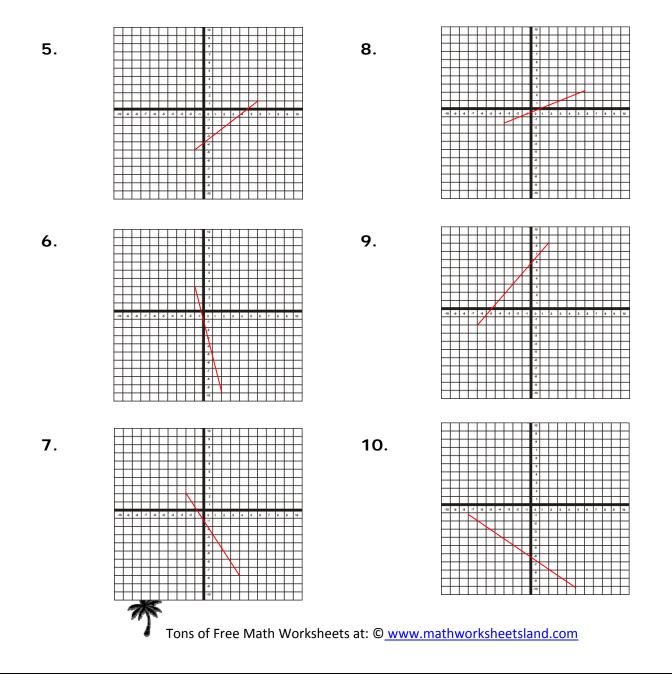

Topic : Graphs & Equations of Lines-Worksheet 3

| 1. | Find the slope of a line passing through the points (8,3) and (5,6) |
|----|---------------------------------------------------------------------|
| 2. | What is slope of the line $5x + 2y = 25$ ?                          |
| 3. | What is slope of the line $9x + 10y = 30$ ?                         |
| 4. | What is slope of a line passing through (-6, 3) and (2, 7)?         |