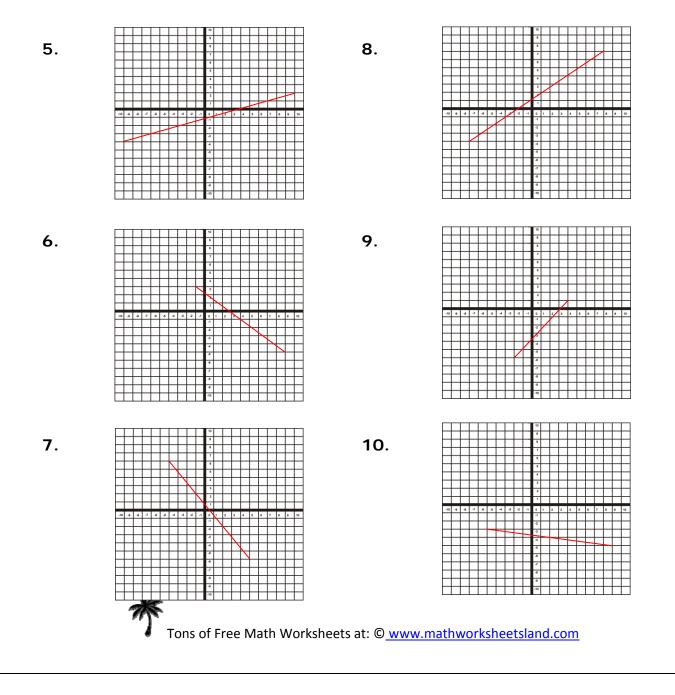

| N | а | m | ne | : |
|---|---|---|----|---|
|   |   |   |    |   |

Topic : Graphs & Equations of Lines-Worksheet 4

| 1. | Find the slope of a line passing through the points (3,2) and (7,9) |
|----|---------------------------------------------------------------------|
| 2. | What is slope of the line $8x + 4y = 22$ ?                          |
| 3. | What is slope of the line $5x + 5y = 34$ ?                          |
| 4. | What is slope of a line passing through (-4, 9) and (5, 2)?         |