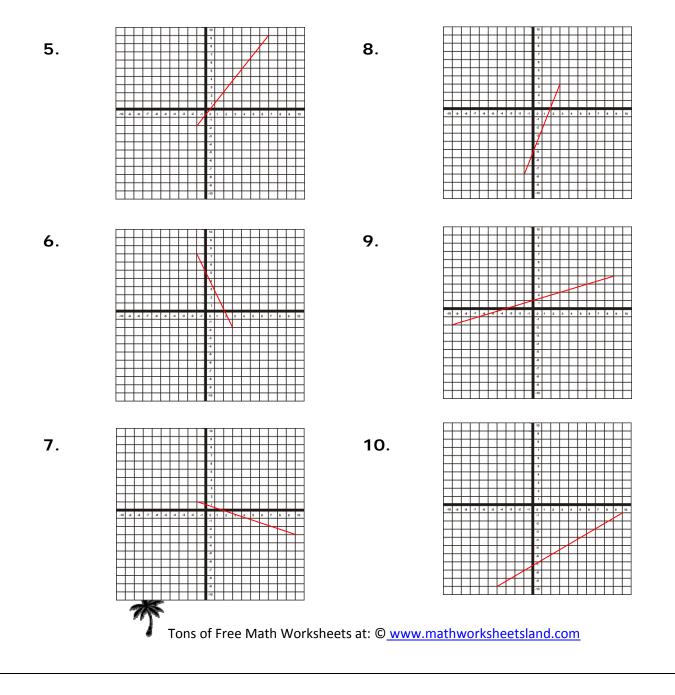

-----------------------------------------------------------|
| 2. | What is slope of the line $8x + 4y = 22$ ?                          |
| 3. | What is slope of the line $5x + 5y = 34$ ?                          |
| 4. | What is slope of a line passing through (-4, 9) and (5, 2)?         |



| N | а | m | ne | : |
|---|---|---|----|---|
|   |   |   |    |   |

Topic : Graphs & Equations of Lines-Worksheet 5

| 1. | Find the slope of a line passing through the points (6,4) and (8,3) |
|----|---------------------------------------------------------------------|
| 2. | What is slope of the line $12x + 5y = 28$ ?                         |
| 3. | What is slope of the line $8x + 9y = 35$ ?                          |
| 4. | What is slope of a line passing through (-5, 6) and (7, 9)?         |