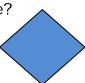

b. Triangle

\_\_\_\_ 3. Identify the shape?

c. Parallelogram

\_\_\_\_\_ 4.Fill in the blank \_\_\_\_ has 4 sides and opposites are equal.

d. Hexagon

\_\_\_\_\_ 5. Identify the shape?

e. Rhombus

\_\_\_\_\_ 6.Fill in the blank