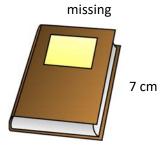

## Perimeter of Polygons In Word Problems Independent Practice

Complete all the problems.

- 1. A rectangle's perimeter is 54 square meters. The rectangle is 18 meters long. What is its width?
- 2. A rectangular piece of cheese is 9 centimeters long and 5 centimeters wide. What is its perimeter?
- 3. A square ice cream box has sides that are 19 feet long. What is the perimeter of the ice cream box?
- 4. A rectangular table is 14 centimeters long and 12 centimeters wide. What is its perimeter?
- 5. A rectangular match box is 6 centimeters long and 9 centimeters wide. What is its perimeter?
- 6. Find the width of the book. The book's perimeter is 22 cm.