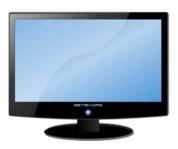

7. Find the perimeter of the LCD TV.

24 ft

18 ft

8. Find the perimeter of the figure.

9 ft

6 ft

9. Find the perimeter of the figure.

18 ft