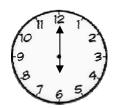

  He reached the doctor's clinic at 4:30. How much time

  does he have left before the appointment?
- 6. What time is shown in the clock?

7. What time is shown in the clock?

8. What time is shown in the clock?

\_\_\_\_\_

9. What time is shown in the clock?

10. What time is shown in the clock?

\_\_\_\_