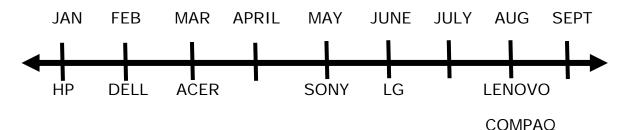

## **Measuring Time in Minutes - Independent Practice Worksheet**

The following graph shows the laptop sales of an electronic shop.

- 1. In which month did the shop have a sale on Sony laptops? \_\_\_\_\_
- 2. In which months did the shop not have any sales?
- 3. In which month were two brands of laptop on sale?
- 4. It is 8 o' clock on Paul's watch and he has a meeting with his client at 10:30. How much time is left before the meeting?
- 5. Jacob has an appointment with his doctor at 5 o' clock.

  He reached the doctor's clinic at 4:30. How much time

  does he have left before the appointment?
- 6. What time is shown in the clock?

7. What time is shown in the clock?

8. What time is shown in the clock?

\_\_\_\_\_

9. What time is shown in the clock?

10. What time is shown in the clock?

\_\_\_\_