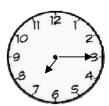

## **Measuring Time in Minutes - Independent Practice Worksheet**

The following graph shows the laptop sales of an electronic shop.

- 1. In which month did the shop have a sale on Sony laptops? \_\_\_\_\_
- 2. In which months did the shop not have any sales?
- 3. In which month were two brands of laptop on sale?
- 4. It is 8 o' clock on Paul's watch and he has a meeting with his client at 10:30. How much time is left before the meeting?
- 5. Jacob has an appointment with his doctor at 5 o' clock.

  He reached the doctor's clinic at 4:30. How much time

  does he have left before the appointment?
- 6. What time is shown in the clock?

7. What time is shown in the clock?

8. What time is shown in the clock?

\_\_\_\_\_

9. What time is shown in the clock?

10. What time is shown in the clock?

\_\_\_\_