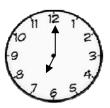

  He reached the doctor's clinic at 4:30. How much time

  does he have left before the appointment?
- 6. What time is shown in the clock?

7. What time is shown in the clock?

8. What time is shown in the clock?

\_\_\_\_\_

9. What time is shown in the clock?

10. What time is shown in the clock?

\_\_\_\_