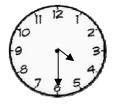

## **Measuring Time in Minutes - Independent Practice Worksheet**

The following graph shows the laptop sales of an electronic shop.

- 1. In which month did the shop have a sale on Sony laptops? \_\_\_\_\_
- 2. In which months did the shop not have any sales?
- 3. In which month were two brands of laptop on sale?
- 4. It is 8 o' clock on Paul's watch and he has a meeting with his client at 10:30. How much time is left before the meeting?
- 5. Jacob has an appointment with his doctor at 5 o' clock.

  He reached the doctor's clinic at 4:30. How much time

  does he have left before the appointment?
- 6. What time is shown in the clock?

7. What time is shown in the clock?

8. What time is shown in the clock?

\_\_\_\_\_

9. What time is shown in the clock?

10. What time is shown in the clock?

\_\_\_\_