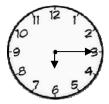

  He reached the doctor's clinic at 4:30. How much time

  does he have left before the appointment?
- 6. What time is shown in the clock?

7. What time is shown in the clock?

8. What time is shown in the clock?

\_\_\_\_\_

9. What time is shown in the clock?

10. What time is shown in the clock?

\_\_\_\_