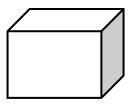

7. How many sides does this figure have?

8. What is the name of this type of figure?

9. How many sides does this figure have?

10. What is the name of this type of figure?