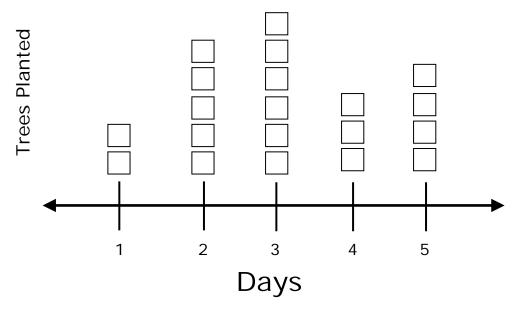

## Explanation to #1

We draw our number line and label it for each of the 5 days. We then draw a box to represent each tree that was planted on each day. Day 1 had 2 trees planted, Day 2 = 5, Day 3 = 6, Day 4 = 3, Day 5 = 4.