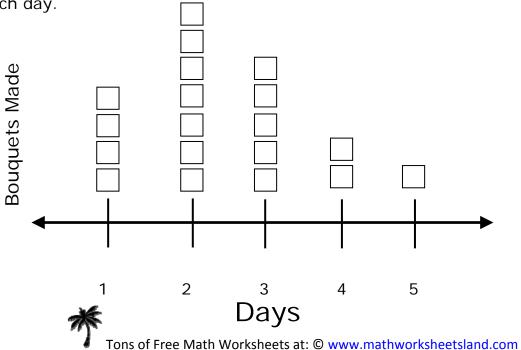

## Explanation to #2

Just as above, we make our number line and label it according to our data (Days, Bouquets Made). We make a box for the number of bouquets made each day.