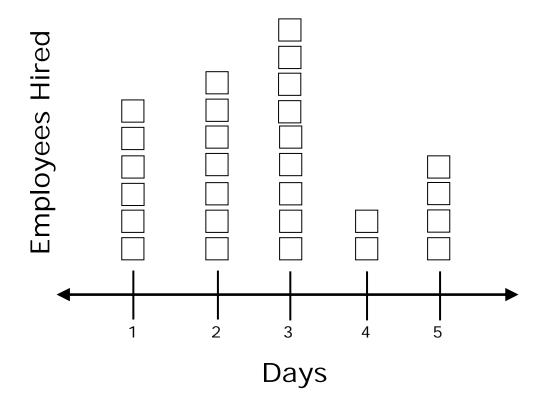

## Explanation to #3

We set up our line plot as we have in the other two problems. Label the bottom line "Days" and provide a line for each of the 5 days. Label the rising column "Employees Hired". Draw a box for every employee that was hired.